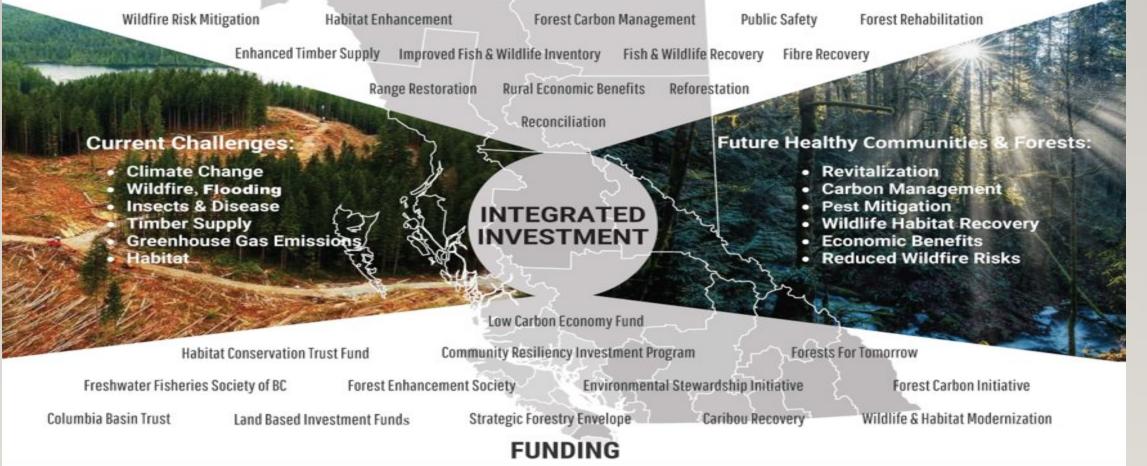

### **Integrated Investment**

Right projects. Right funders. Right time. Right place.

#### **OBJECTIVES**

Working together to build a healthy, sustainable & resilient natural resource sector Ministry of Forests, Lands, Natural Resource Operations & Rural Development

#### Crown Land Wildfire Risk Reduction

Ministry Goal: Reduce the risk of wildfire and mitigate their impacts on communities, while increasing ecosystem resiliency and supporting local contractors across the province

Administered in partnership between BC Wildfire Service, Regional Operations, BC Parks, BC Timber Sales and Mountain Resorts Branch Fuel management planning and treatment activities focusing on provincial Crown Land located around communities, critical infrastructure, and natural resource values at risk

In the NE Region, we are working on treating over 750 ha high risk areas in the next 10 years.