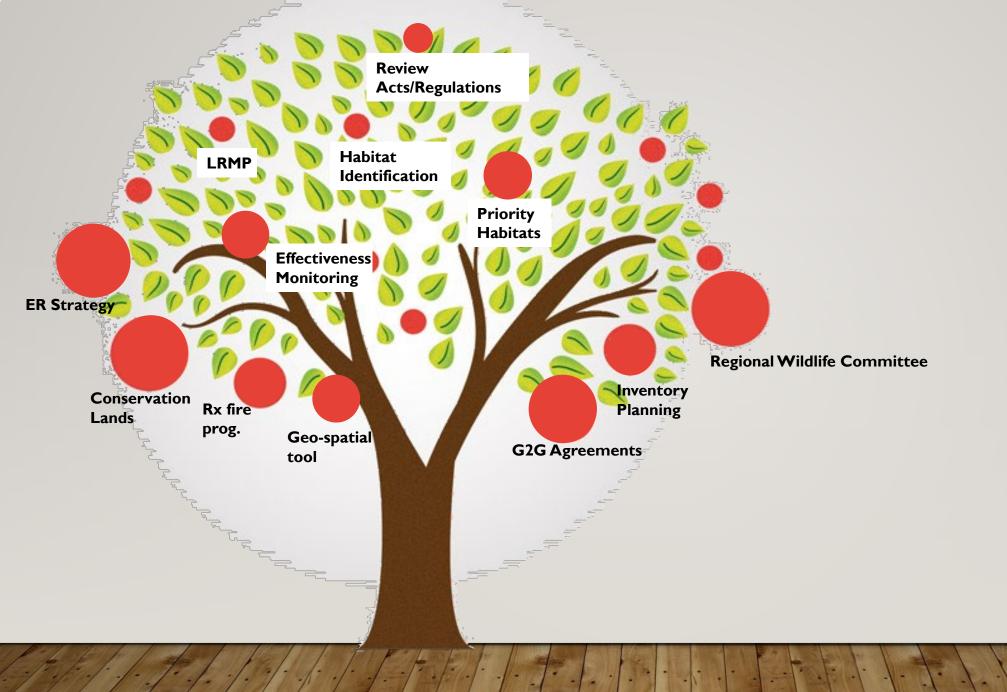

### ECO SYSTEM RESTORATION

ECO SYSTEM HEALTH

### RX FIRE IN THE NORTHEAST

Collaborative review and support
 between Stakeholders, First Nations,
 FLNRORD, BC Parks and BCWS

- Land use planning specific to Rx fire
- Annual collaborative planning
  process incorporating stakeholder
  input.