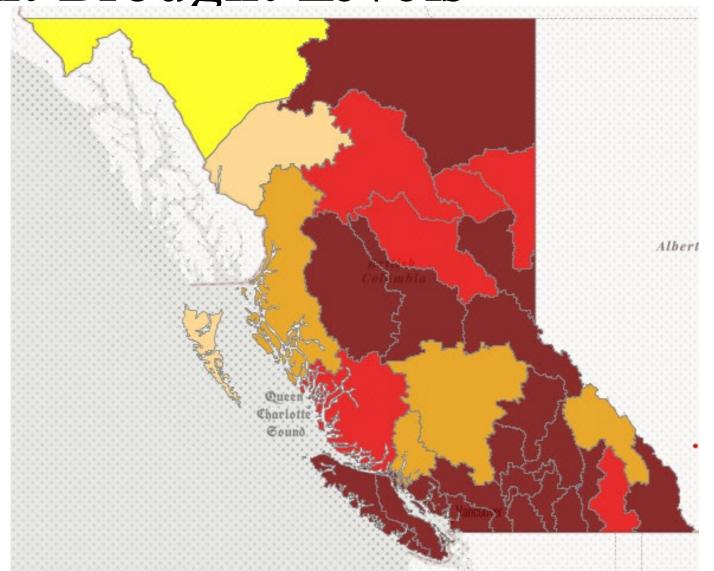

## 2023 Drought Levels

|                       |        |        |        |        |        |        |        | 2023   | DRO    | JGHT       | LEVELS  | S AT A   | GLAN     | ICE    |        |        |        |        |        |        |        |        |          |
|-----------------------|--------|--------|--------|--------|--------|--------|--------|--------|--------|------------|---------|----------|----------|--------|--------|--------|--------|--------|--------|--------|--------|--------|----------|
| Drought Levels:       | 0      |        | 1      |        | 2      |        | 3      |        | 4      |            | 5       |          |          |        |        |        |        |        |        |        |        |        |          |
|                       |        |        |        |        |        |        |        |        |        |            |         |          |          |        |        |        |        |        |        |        |        |        |          |
| BASINS                | 01-Jun | 08-Jun | 15-Jun | 22-Jun | 29-Jun | 06-Jul | 13-Jul | 20-Jul | 27-Jul | 03-Aug     | 10-Aug  | 17-Aug   | 24-Aug   | 31-Aug | 07-Sep | 14-Sep | 21-Sep | 28-Sep | 05-Oct | 12-Oct | 19-Oct | 26-Oct | 02-Nov   |
| Fort Nelson           | 2      | 3      | 4      | 4      | 4      | 4      | 5      | 5      | 5      | 5          | 5       | 5        | 5        | 5      | 5      | 5      | 5      |        |        |        |        |        |          |
| East Peace            | 3      | 3      | 4      | 4      | 4      | 4      | 4      | 4      | 4      | 4          | 4       | 4        | 4        | 4      | 4      | 4      | 4      |        |        |        |        |        |          |
| North Peace           | 1      | 2      | 3      | 3      | 4      | 4      | 4      | 4      | 4      | 4          | 4       | 4        | 4        | 4      | 4      | 4      | 4      |        |        |        |        |        |          |
| South Peace           | 1      | 2      | 2      | 2      | 3      | 4      | 4      | 5      | 5      | 5          | 5       | 5        | 5        | 5      | 5      | 5      | 5      |        |        |        |        |        |          |
| Northwest             | 0      | 0      | 0      | 0      | 1      | 1      | 1      | 1      | 1      | 1          | 1       | 1        | 1        | 1      | 1      | 1      | 1      |        |        |        |        |        |          |
| Stikine               | 0      | 0      | 0      | 0      | 1      | 2      | 2      | 2      | 2      | 2          | 2       | 2        | 2        | 2      | 2      | 2      | 2      |        |        |        |        |        |          |
| Skeena-Nass           | 0      | 1      | 1      | 2      | 3      | 3      | 3      | 3      | 3      | 3          | 3       | 3        | 3        | 3      | 3      | 4      | 3      |        |        |        |        |        |          |
| Bulkley-Lakes         | 1      | 2      | 3      | 3      | 4      | 4      | 5      | 5      | 5      | 5          | 5       | 5        | 5        | 5      | 5      | 5      | 5      |        |        |        |        |        |          |
| Finlay                | 1      | 2      | 2      | 4      | 4      | 4      | 4      | 5      | 5      | 5          | 5       | 5        | 5        | 4      | 4      | 4      | 4      |        |        |        |        |        |          |
| Parsnip               | 1      | 2      | 2      | 3      | 4      | 4      | 4      | 5      | 5      | 5          | 5       | 5        | 5        | 4      | 4      | 4      | 4      |        |        |        |        |        |          |
| Upper Fraser West     | 1      | 2      | 2      | 3      | 4      | 4      | 4      | 5      | 5      | 5          | 5       | 5        | 5        | 4      | 4      | 5      | 5      |        |        |        |        |        |          |
| Upper Fraser East     | 1      | 2      | 2      | 2      | 4      | 4      | 4      | 4      | 4      | 4          | 4       | 4        | 4        | 4      | 4      | 5      | 5      |        |        |        |        |        |          |
| Upper Columbia        | 2      | 2      | 3      | 3      | 3      | 3      | 3      | 3      | 4      | 4          | 4       | 4        | 4        | 3      | 3      | 3      | 3      |        |        |        |        |        |          |
| Lower Columbia        | 1      | 2      | 3      | 3      | 3      | 3      | 4      | 4      | 4      | 4          | 4       | 4        | 5        | 5      | 5      | 5      | 5      |        |        |        |        |        |          |
| West Kootenay         | 1      | 2      | 3      | 3      | 3      | 3      | 4      | 4      | 4      | 4          | 4       | 4        | 4        | 4      | 4      | 4      | 4      |        |        |        |        |        |          |
| East Kootenay         | 2      | 2      | 3      | 3      | 3      | 3      | 4      | 4      | 4      | 4          | 4       | 4        | 5        | 5      | 5      | 5      | 5      |        |        |        |        |        |          |
| Kettle                | 0      | 2      | 3      | 3      | 3      | 3      | 3      | 3      | 3      | 4          | 4       | 4        | 5        | 5      | 4      | 4      | 5      |        |        |        |        |        |          |
| Middle Fraser         | 1      | 2      | 2      | 2      | 3      | 3      | 4      | 3      | 3      | 3          | 3       | 3        | 3        | 3      | 3      | 3      | 3      |        |        |        |        |        |          |
| Lower Thompson        | 0      | 2      | 2      | 2      | 2      | 3      | 3      | 3      | 3      | 4          | 4       | 5        | 5        | 5      | 5      | 5      | 5      |        |        |        |        |        |          |
| North Thompson        | 0      | 2      | 2      | 2      | 3      | 4      | 4      | 4      | 4      | 5          | 5       | 5        | 5        | 5      | 5      | 5      | 5      |        |        |        |        |        |          |
| South Thompson        | 0      | 2      | 2      | 2      | 3      | 4      | 4      | 4      | 4      | 5          | 5       | 5        | 5        | 5      | 5      | 5      | 5      |        |        |        |        |        |          |
| -Salmon River         | 0      | 3      | 3      | 3      | 3      | 4      | 4      | 4      | 5      | 5          | 5       | 5        | 5        | 5      | 5      | 5      | 5      |        |        |        |        |        |          |
| Nicola                | 1      | 2      | 2      | 2      | 2      | 3      | 3      | 3      | 3      | 4          | 4       | 5        | 5        | 5      | 5      | 5      | 5      |        |        |        |        |        |          |
| -Coldwater River      | 2      | 3      | 3      | 3      | 3      | 4      | 4      | 4      | 4      | 4          | 4       | 5        | 5        | 5      | 5      | 5      | 5      |        |        |        |        |        |          |
| Okanagan              | 0      | 2      | 2      | 2      | 2      | 3      | 3      | 3      | 3      | 4          | 4       | 5        | 5        | 5      | 5      | 5      | 5      |        |        |        |        |        |          |
| Similkameen           | 2      | 3      | 3      | 3      | 3      | 3      | 3      | 3      | 4      | 4          | 4       | 5        | 5        | 5      | 5      | 5      | 5      |        |        |        |        |        |          |
| Central Pacific Range | 1      | 2      | 2      | 2      | 3      | 3      | 3      | 3      | 3      | 3          | 3       | 3        | 4        | 3      | 3      | 3      | 3      |        |        |        |        |        |          |
| Eastern Pacific Range | 2      | 3      | 3      | 3      | 3      | 3      | 3      | 3      | 3      | 4          | 4       | 5        | 5        | 5      | 5      | 5      | 5      |        |        |        |        |        |          |
| Sunshine Coast        | 2      | 3      | 3      | 3      | 4      | 4      | 4      | 4      | 4      | 4          | 4       | 5        | 5        | 5      | 5      | 5      | 5      |        |        |        |        |        |          |
| Lower Mainland        | 2      | 3      | 3      | 3      | 4      | 4      | 4      | 4      | 4      | 4          | 4       | 5        | 5        | 5      | 5      | 5      | 5      |        |        |        |        |        |          |
| Central Coast         | 1      | 2      | 2      | 2      | 2      | 2      | 3      | 3      | 3      | 4          | 4       | 4        | 4        | 4      | 4      | 4      | 4      |        |        |        |        |        | $\vdash$ |
| West Vancouver Island | 2      | 3      | 3      | 3      | 4      | 4      | 5      | 5      | 5      | 5          | 5       | 5        | 5        | 5      | 5      | 5      | 5      |        |        |        |        |        |          |
| East Vancouver Island | 2      | 3      | 3      | 3      | 4      | 4      | 5      | 5      | 5      | 5          | 5       | 5        | 5        | 5      | 5      | 5      | 5      |        |        |        |        |        |          |
| Haida Gwaii           | 0      | 1      | 2      | 3      | 3      | 3      | 4      | 4      | 4      | 3          | 3       | 2        | 2        | 2      | 2      | 3      | 2      |        |        |        |        |        | $\vdash$ |
| 0                     |        | _      | _      |        |        |        |        | Dress  |        | ater Manag | omont D | ob Miri- | nu of Eo |        | _      |        | _      |        |        |        |        |        |          |