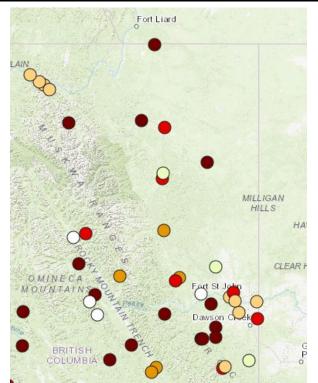

| Level 4                           | Level 5           |
|-------------------------------------------|-------------------|----------------------------------------|----------------------------------------|------------------------------------|-----------------------------------|-------------------|
| 30 Day*<br>Precipitation (Percentiles)    | >30 <sup>th</sup> | 21 <sup>st</sup> -<br>30 <sup>th</sup> | 11 <sup>th</sup> -<br>20 <sup>th</sup> | 6 <sup>th</sup> – 10 <sup>th</sup> | 2 <sup>nd</sup> – 5 <sup>th</sup> | < 2 <sup>nd</sup> |
| 7-Day Average<br>Streamflow (Percentiles) | >30 <sup>th</sup> | 21 <sup>st</sup> -<br>30 <sup>th</sup> | 11 <sup>th</sup> -<br>20 <sup>th</sup> | 6 <sup>th</sup> – 10 <sup>th</sup> | 2 <sup>nd</sup> – 5 <sup>th</sup> | < 2 <sup>nd</sup> |



## History of Drought

| BASINS      | 30-Jun | 14-Jul | 21-Jul | 28-Jul | 04-Aug | 11-Aug | 25-Aug | 01-Sep | 08-Sep | 15-Sep | 22-Sep | 06-0ct | 13-0ct | 20-0ct | 27-0ct | 03-Nov | 10-Nov | 24-Nov | 01-Dec |
|-------------|--------|--------|--------|--------|--------|--------|--------|--------|--------|--------|--------|--------|--------|--------|--------|--------|--------|--------|--------|
| Fort Nelson | 0      | 0      | 0      | 0      | 0      | 0      | 1      | 2      | 3      | 3      | 4      | 4      | 5      | 5      | 5      | 5      | 5      | 5      | 4      |
| East Peace  | 0      | 0      | 0      | 1      | 1      | 1      | 1      | 2      | 3      | 3      | 3      | 4      | 5      | 5      | 5      | 5      | 5      | 5      | 5      |
| North Peace | 0      | 0