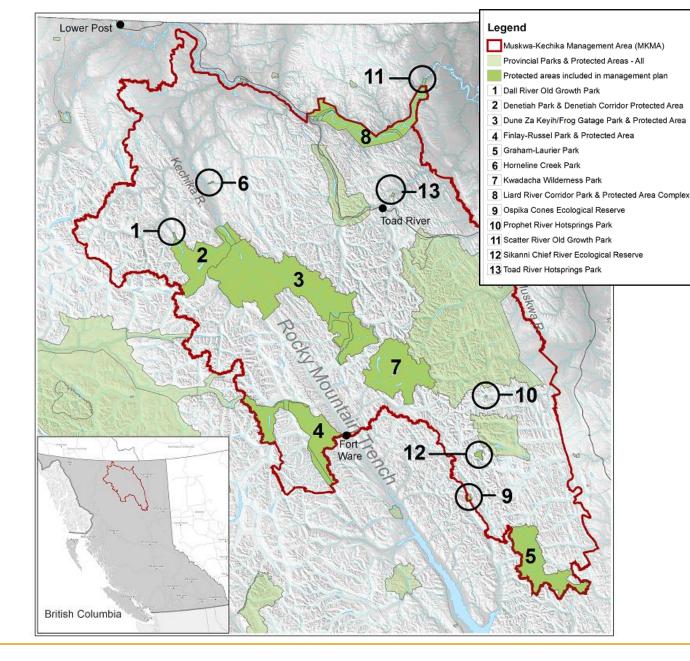

# **Planning Projects**

- 1. Backcountry Protected Areas of the Muskwa-Kechika: Strategic Management Plan
  - 13 park and protected areas (see map)
- 2. Frontcountry Protected Areas of the Muskwa-Kechika: Strategic Management Plan
  - Liard River Hot Springs Park
  - Muncho Lake Park
  - Stone Mountain Park