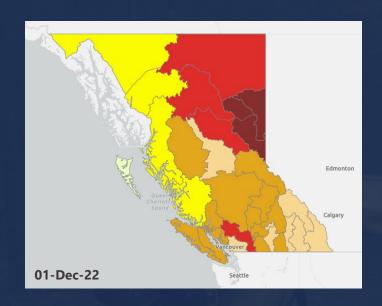

## **Historical Drought**

| Drought Levels: 0   1   2   3   4   5   Not updated outside of core drought season                                                                                                                                                                                                                                                                                                                                                                                                                                                                                                                                                                                                                                                                                                                                                                                                                                                                                                                                                                                                                                                                                                                                                                                                                                                                                                                                                                                                                                                                                                                                                                                                                                                                                                                                                                                                                                                                                                                                                                                                                                             | 2022 DROUGHT LEVELS AT A GLANCE |        |        |        |        |        |        |        |        |        |        |        |        |        |          |             |             |             |        |        |        |        |        |        |        |        |        |        |
|--------------------------------------------------------------------------------------------------------------------------------------------------------------------------------------------------------------------------------------------------------------------------------------------------------------------------------------------------------------------------------------------------------------------------------------------------------------------------------------------------------------------------------------------------------------------------------------------------------------------------------------------------------------------------------------------------------------------------------------------------------------------------------------------------------------------------------------------------------------------------------------------------------------------------------------------------------------------------------------------------------------------------------------------------------------------------------------------------------------------------------------------------------------------------------------------------------------------------------------------------------------------------------------------------------------------------------------------------------------------------------------------------------------------------------------------------------------------------------------------------------------------------------------------------------------------------------------------------------------------------------------------------------------------------------------------------------------------------------------------------------------------------------------------------------------------------------------------------------------------------------------------------------------------------------------------------------------------------------------------------------------------------------------------------------------------------------------------------------------------------------|---------------------------------|--------|--------|--------|--------|--------|--------|--------|--------|--------|--------|--------|--------|--------|----------|-------------|-------------|-------------|--------|--------|--------|--------|--------|--------|--------|--------|--------|--------|
| BASINS 02 May 09 May 16 May 23 May 30 May 06 Aun 13 Jun 20 Jun 30 Jun 14 Jul 21 Jul 28 Jul 28 Jul 28 Jul 29 Jul 29 Jul 20 | Drought Levels:                 | 0      |        | 1      |        | 2      |        | 3      |        | 4      |        | 5      |        | *      | Not upda | ted outside | e of core d | rought seas | son    |        |        |        |        |        |        |        |        |        |
| Fort Nelson                                                                                                                                                                                                                                                                                                                                                                                                                                                                                                                                                                                                                                                                                                                                                                                                                                                                                                                                                                                                                                                                                                                                                                                                                                                                                                                                                                                                                                                                                                                                                                                                                                                                                                                                                                                                                                                                                                                                                                                                                                                                                                                    | ű                               |        |        |        |        |        |        |        |        |        |        |        |        |        |          |             |             |             |        |        |        |        |        |        |        |        |        |        |
| East Peace                                                                                                                                                                                                                                                                                                                                                                                                                                                                                                                                                                                                                                                                                                                                                                                                                                                                                                                                                                                                                                                                                                                                                                                                                                                                                                                                                                                                                                                                                                                                                                                                                                                                                                                                                                                                                                                                                                                                                                                                                                                                                                                     | BASINS                          | 02-May | 09-May | 16-May | 23-May | 30-May | 06-Jun | 13-Jun | 20-Jun | 30-Jun | 14-Jul | 21-Jul | 28-Jul | 04-Aug | 11-Aug   | 25-Aug      | 01-Sep      | 08-Sep      | 15-Sep | 22-Sep | 06-Oct | 13-0ct | 20-Oct | 27-Oct | 03-Nov | 10-Nov | 24-Nov | 01-Dec |
| North Peace   South Peace      | Fort Nelson                     |        |        |        |        |        |        |        |        | 0      | 0      | 0      | 0      | 0      | 0        | 1           | 2           | 3           | 3      | 4      | 4      | 5      | 5      | 5      | 5      | 5      | 5      | 4      |
| South Peace                                                                                                                                                                                                                                                                                                                                                                                                                                                                                                                                                                                                                                                                                                                                                                                                                                                                                                                                                                                                                                                                                                                                                                                                                                                                                                                                                                                                                                                                                                                                                                                                                                                                                                                                                                                                                                                                                                                                                                                                                                                                                                                    | East Peace                      |        |        |        |        |        |        |        |        | 0      | 0      | 0      | 1      | 1      | 1        | 1           | 2           | 3           | 3      | 3      | 4      | 5      | 5      | 5      | 5      | 5      | 5      | 5      |
| ## 2023 DROUGHT LEVELS AT A GLANCE    Drought Levels:   O                                                                                                                                                                                                                                                                                                                                                                                                                                                                                                                                                                                                                                                                                                                                                                                                                                                                                                                                                                                                                                                                                                                                                                                                                                                                                                                                                                                                                                                                                                                                                                                                                                                                                                                                                                                                                                                                                                                                                                                                                                                                      | North Peace                     |        |        |        |        |        |        |        |        | 0      | 0      | 0      | 0      | 0      | 0        | 1           | 1           | 2           | 2      | 3      | 4      | 5      | 5      | 5      | 5      | 5      | 5      | 5      |
| Drought Levels:         0         1         2         3         4         5         * Not updated outside of core drought season           BASINS         01-Jun         08-Jun         15-Jun         29-Jun         09-Jul         13-Jul         20-Jul         29-Jul         09-Jul         13-Jul         20-Jul         17-Aug         14-Aug         31-Aug         07-Sep         14-Sep         21-Sep         28-Sep         05-Oct         12-Oct         19-Oct         26-Oct         02-Nov         16-Nov         23-Nov         30-Nov           Fort Nelson         2         3         4         4         4         5         5         5         5         5         5         5         5         5         5         5         5         5         5         5         5         5         5         5         5         5         5         5         5         5         5         5         5         5         5         5         5         5         5         5         5         5         5         5         5         5         5         5         5         5         5         5         5         5         5         5         5         5                                                                                                                                                                                                                                                                                                                                                                                                                                                                                                                                                                                                                                                                                                                                                                                                                                                                                                                                              | South Peace                     |        |        |        |        |        |        |        |        | 0      | 0      | 0      | 0      | 0      | 0        | 1           | 2           | 3           | 3      | 3      | 4      | 5      | 5      | 5      | 5      | 5      | 5      | 5      |
| Drought Levels:         0         1         2         3         4         5         * Not updated outside of core drought season           BASINS         01-Jun         08-Jun         15-Jun         29-Jun         09-Jul         13-Jul         20-Jul         29-Jul         09-Jul         13-Jul         20-Jul         17-Aug         14-Aug         31-Aug         07-Sep         14-Sep         21-Sep         28-Sep         05-Oct         12-Oct         19-Oct         26-Oct         02-Nov         16-Nov         23-Nov         30-Nov           Fort Nelson         2         3         4         4         4         5         5         5         5         5         5         5         5         5         5         5         5         5         5         5         5         5         5         5         5         5         5         5         5         5         5         5         5         5         5         5         5         5         5         5         5         5         5         5         5         5         5         5         5         5         5         5         5         5         5         5         5         5                                                                                                                                                                                                                                                                                                                                                                                                                                                                                                                                                                                                                                                                                                                                                                                                                                                                                                                                              |                                 |        |        |        |        |        |        |        |        |        |        |        |        |        |          |             |             |             |        |        |        |        |        |        |        |        |        |        |
| BASINS 01-Jun 08 Jun 15 Jun 22-Jun 29 Jun 06 Jul 13 Jul 20 Jul 27-Jul 03 Aug 10 Aug 17-Aug 24 Aug 31 Aug 07-Sep 14 Sep 21-Sep 28 Sep 05-Oct 12-Oct 19-Oct 26-Oct 02-Nov 09-Nov 16-Nov 23 Nov 30-Nov Fort Nelson 2 3 4 4 4 5 5 5 5 5 5 5 5 5 5 5 5 5 5 5 5                                                                                                                                                                                                                                                                                                                                                                                                                                                                                                                                                                                                                                                                                                                                                                                                                                                                                                                                                                                                                                                                                                                                                                                                                                                                                                                                                                                                                                                                                                                                                                                                                                                                                                                                                                                                                                                                      | 2023 DROUGHT LEVELS AT A GLANCE |        |        |        |        |        |        |        |        |        |        |        |        |        |          |             |             |             |        |        |        |        |        |        |        |        |        |        |
| Fort Nelson 2 3 4 4 4 4 5 5 5 5 5 5 5 5 5 5 5 5 5 5 5                                                                                                                                                                                                                                                                                                                                                                                                                                                                                                                                                                                                                                                                                                                                                                                                                                                                                                                                                                                                                                                                                                                                                                                                                                                                                                                                                                                                                                                                                                                                                                                                                                                                                                                                                                                                                                                                                                                                                                                                                                                                          | Drought Levels:                 | 0      |        | 1      |        | 2      |        | 3      |        | 4      |        | 5      |        | *      | Not upda | ted outside | e of core d | rought seas | son    |        |        |        |        |        |        |        |        |        |
| Fort Nelson 2 3 4 4 4 4 5 5 5 5 5 5 5 5 5 5 5 5 5 5 5                                                                                                                                                                                                                                                                                                                                                                                                                                                                                                                                                                                                                                                                                                                                                                                                                                                                                                                                                                                                                                                                                                                                                                                                                                                                                                                                                                                                                                                                                                                                                                                                                                                                                                                                                                                                                                                                                                                                                                                                                                                                          |                                 |        |        |        |        |        |        |        |        |        |        |        |        |        |          |             |             |             |        |        |        |        |        |        |        |        |        |        |
| East Peace 3 3 3 4 4 4 4 4 4 4 4 4 4 4 4 4 4 4 4                                                                                                                                                                                                                                                                                                                                                                                                                                                                                                                                                                                                                                                                                                                                                                                                                                                                                                                                                                                                                                                                                                                                                                                                                                                                                                                                                                                                                                                                                                                                                                                                                                                                                                                                                                                                                                                                                                                                                                                                                                                                               | BASINS                          | 01-Jun | 08-Jun | 15-Jun | 22-Jun | 29-Jun | 06-Jul | 13-Jul | 20-Jul | 27-Jul | 03-Aug | 10-Aug | 17-Aug | 24-Aug | 31-Aug   | 07-Sep      | 14-Sep      | 21-Sep      | 28-Sep | 05-Oct | 12-0ct | 19-0ct | 26-Oct | 02-Nov | 09-Nov | 16-Nov | 23-Nov | 30-Nov |
| North Peace 1 2 3 3 4 4 4 4 4 4 4 4 4 4 4 4 4 5 5 5 5 5                                                                                                                                                                                                                                                                                                                                                                                                                                                                                                                                                                                                                                                                                                                                                                                                                                                                                                                                                                                                                                                                                                                                                                                                                                                                                                                                                                                                                                                                                                                                                                                                                                                                                                                                                                                                                                                                                                                                                                                                                                                                        | Fort Nelson                     | 2      | 3      | 4      | 4      | 4      | 4      | 5      | 5      | 5      | 5      | 5      | 5      | 5      | 5        | 5           | 5           | 5           | 5      | 5      | 5      | 5      | 5      | 5      | 5      | 5      | 5      | 5      |
| South Peace 1 2 2 2 3 4 4 5 5 5 5 5 5 5 5 5 5 5 5 5 5 5 5 5                                                                                                                                                                                                                                                                                                                                                                                                                                                                                                                                                                                                                                                                                                                                                                                                                                                                                                                                                                                                                                                                                                                                                                                                                                                                                                                                                                                                                                                                                                                                                                                                                                                                                                                                                                                                                                                                                                                                                                                                                                                                    | East Peace                      | 3      | 3      | 4      | 4      | 4      | 4      | 4      | 4      | 4      | 4      | 4      | 4      | 4      | 4        | 4           | 4           | 4           | 5      | 5      | 5      | 5      | 5      | 5      | 5      | 5      | 5      | 5      |
| ## Drought Levels: 0                                                                                                                                                                                                                                                                                                                                                                                                                                                                                                                                                                                                                                                                                                                                                                                                                                                                                                                                                                                                                                                                                                                                                                                                                                                                                                                                                                                                                                                                                                                                                                                                                                                                                                                                                                                                                                                                                                                                                                                                                                                                                                           | North Peace                     | 1      | 2      | 3      | 3      | 4      | 4      | 4      | 4      | 4      | 4      | 4      | 4      | 4      | 4        | 4           | 4           | 4           | 5      | 5      | 5      | 5      | 5      | 5      | 5      | 5      | 5      | 5      |
| Drought Levels: 0 1 2 3 4 5 ** Not updated outside of core drought season  ** Not updated outside of core drought season  **BASINS**    02-May   09-May   16-May   23-May   30-May   06-Jun   13-Jun   20-Jun   27-Jun   04-Jul   11-Jul   18-Jul   25-Jul   01-Aug   08-Aug   15-Aug   22-Aug   29-Aug   05-Sep   12-Sep   19-Sep   26-Sep   03-Oct   10-Oct   17-Oct   24-Oct   31-Oct   17-Oct   24-Oct   31-Oct   17-Oct   17 | South Peace                     | 1      | 2      | 2      | 2      | 3      | 4      | 4      | 5      | 5      | 5      | 5      | 5      | 5      | 5        | 5           | 5           | 5           | 5      | 5      | 5      | 5      | 4      | 4      | 4      | 5      | 5      | 5      |
| Drought Levels: 0 1 2 3 4 5 ** Not updated outside of core drought season  ** Not updated outside of core drought season  **BASINS**    02-May   09-May   16-May   23-May   30-May   06-Jun   13-Jun   20-Jun   27-Jun   04-Jul   11-Jul   18-Jul   25-Jul   01-Aug   08-Aug   15-Aug   22-Aug   29-Aug   05-Sep   12-Sep   19-Sep   26-Sep   03-Oct   10-Oct   17-Oct   24-Oct   31-Oct   31-Oct   17-Oct   24-Oct   31-Oct   17-Oct   17 |                                 |        |        |        |        |        |        |        |        |        |        |        |        |        |          |             |             |             |        |        |        |        |        |        |        |        |        |        |
| BASINS 02-May 09-May 16-May 23-May 30-May 06-Jun 13-Jun 20-Jun 27-Jun 04-Jul 11-Jul 18-Jul 25-Jul 01-Aug 08-Aug 15-Aug 22-Aug 29-Aug 05-Sep 12-Sep 19-Sep 26-Sep 03-Oct 10-Oct 17-Oct 24-Oct 31-Oct                                                                                                                                                                                                                                                                                                                                                                                                                                                                                                                                                                                                                                                                                                                                                                                                                                                                                                                                                                                                                                                                                                                                                                                                                                                                                                                                                                                                                                                                                                                                                                                                                                                                                                                                                                                                                                                                                                                            | 2024 DROUGHT LEVELS AT A GLANCE |        |        |        |        |        |        |        |        |        |        |        |        |        |          |             |             |             |        |        |        |        |        |        |        |        |        |        |
| BASINS 02-May 09-May 16-May 23-May 30-May 06-Jun 13-Jun 20-Jun 27-Jun 04-Jul 11-Jul 18-Jul 25-Jul 01-Aug 08-Aug 15-Aug 22-Aug 29-Aug 05-Sep 12-Sep 19-Sep 26-Sep 03-Oct 10-Oct 17-Oct 24-Oct 31-Oct                                                                                                                                                                                                                                                                                                                                                                                                                                                                                                                                                                                                                                                                                                                                                                                                                                                                                                                                                                                                                                                                                                                                                                                                                                                                                                                                                                                                                                                                                                                                                                                                                                                                                                                                                                                                                                                                                                                            | Drought Levels:                 | 0      |        | 1      |        | 2      |        | 3      |        | 4      |        | 5      |        | *      | Not upda | ted outside | e of core d | rought seas | son    |        |        |        |        |        |        |        |        |        |
|                                                                                                                                                                                                                                                                                                                                                                                                                                                                                                                                                                                                                                                                                                                                                                                                                                                                                                                                                                                                                                                                                                                                                                                                                                                                                                                                                                                                                                                                                                                                                                                                                                                                                                                                                                                                                                                                                                                                                                                                                                                                                                                                |                                 |        |        |        |        |        |        |        |        |        |        |        |        |        |          |             |             |             |        |        |        |        |        |        |        |        |        |        |
| Fort Noison 2 2 4 4 4 4 4 4 4 4 4 4 4 4 4 4 4 4 4                                                                                                                                                                                                                                                                                                                                                                                                                                                                                                                                                                                                                                                                                                                                                                                                                                                                                                                                                                                                                                                                                                                                                                                                                                                                                                                                                                                                                                                                                                                                                                                                                                                                                                                                                                                                                                                                                                                                                                                                                                                                              | BASINS                          | 02-May | 09-May | 16-May | 23-May | 30-May | 06-Jun | 13-Jun | 20-Jun | 27-Jun | 04-Jul | 11-Jul | 18-Jul | 25-Jul | 01-Aug   | 08-Aug      | 15-Aug      | 22-Aug      | 29-Aug | 05-Sep | 12-Sep | 19-Sep | 26-Sep | 03-Oct | 10-Oct | 17-0ct | 24-0ct | 31-0ct |
| TOTAL SOIL 5 5 5 5 5 5 5 5 5 5 5 5 5 5 5 5 5 5 5                                                                                                                                                                                                                                                                                                                                                                                                                                                                                                                                                                                                                                                                                                                                                                                                                                                                                                                                                                                                                                                                                                                                                                                                                                                                                                                                                                                                                                                                                                                                                                                                                                                                                                                                                                                                                                                                                                                                                                                                                                                                               | Fort Nelson                     | 3      | 3      | 4      | 4      | 4      | 4      | 4      | 4      | 3      | 3      | 3      | 4      | 4      | 4        | 4           | 4           | 4           | 5      | 5      | 5      | 5      | 5      | 5      | 4      | 3      | 3      | *      |
| East Peace 5 5 5 5 5 5 5 5 5 5 4 4 4 4 4 4 4 4 4                                                                                                                                                                                                                                                                                                                                                                                                                                                                                                                                                                                                                                                                                                                                                                                                                                                                                                                                                                                                                                                                                                                                                                                                                                                                                                                                                                                                                                                                                                                                                                                                                                                                                                                                                                                                                                                                                                                                                                                                                                                                               | East Peace                      | 5      | 5      | 5      | 5      | 5      | 5      | 5      | 5      | 4      | 4      | 4      | 4      | 4      | 4        | 4           | 4           | 4           | 4      | 5      | 5      | 5      | 5      | 4      | 4      | 4      | 4      | *      |
| North Peace 4 4 4 4 4 4 4 4 3 3 3 3 3 3 2 2 3 3 3 3                                                                                                                                                                                                                                                                                                                                                                                                                                                                                                                                                                                                                                                                                                                                                                                                                                                                                                                                                                                                                                                                                                                                                                                                                                                                                                                                                                                                                                                                                                                                                                                                                                                                                                                                                                                                                                                                                                                                                                                                                                                                            |                                 | 4      | 4      | 4      | 4      | 4      | 4      | 4      | 4      | 3      | 3      | 3      | 3      | 3      | 2        | 2           | 3           | 3           | 3      | 4      | 4      | 4      | 4      | 4      |        | 2      | 2      | *      |

## **Historical Drought**