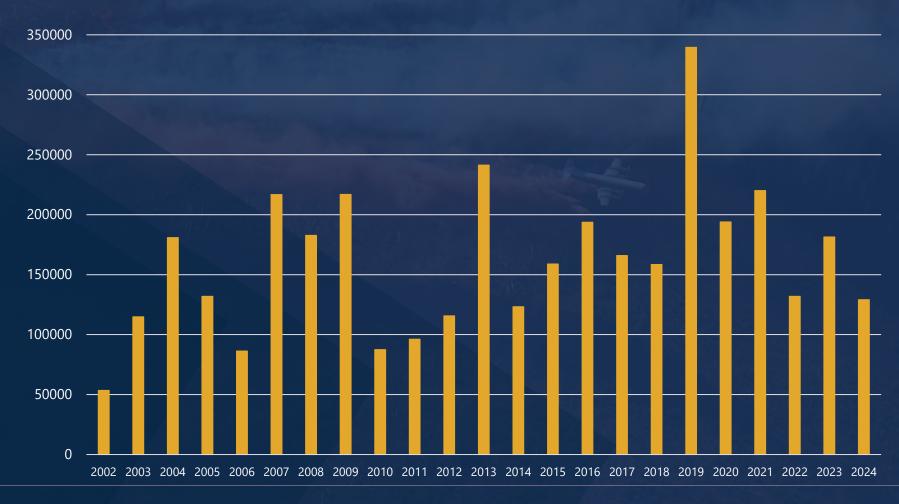

## Provincial Lightning Statistics June through September 2002-2024

#### Local Lightning Statistics

**June through September 2002-2024** 

Locally, it was not as busy of a lightning season, however the biggest "bust" in 2023 saw 38,672 lightning flashes/strokes over a seven-day period, while 2024 saw 63,095 over the same (with nearly half (30,560) of those recorded July 22).