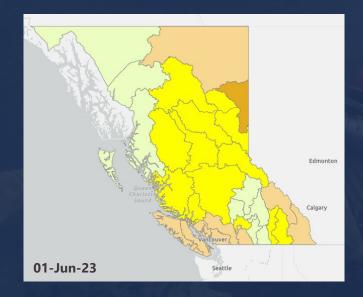

## **Historical Drought**

| Drought Levels: 0   1   2   3   4   5   Not updated outside of core drought season                                                                                                                                                                                                                                                                                                                                                                                                                                                                                                                                                                                                                                                                                                                                                                                                                                                                                                                                                                                                                                                                                                                                                                                                                                                                                                                                                                                                                                                                                                                                                                                                                                                                                                                                                                                                                                                                                                                                                                                                                                             | 2022 DROUGHT LEVELS AT A GLANCE |        |        |        |        |        |        |        |        |        |        |        |        |        |          |             |             |             |        |        |        |        |        |        |        |        |        |        |
|--------------------------------------------------------------------------------------------------------------------------------------------------------------------------------------------------------------------------------------------------------------------------------------------------------------------------------------------------------------------------------------------------------------------------------------------------------------------------------------------------------------------------------------------------------------------------------------------------------------------------------------------------------------------------------------------------------------------------------------------------------------------------------------------------------------------------------------------------------------------------------------------------------------------------------------------------------------------------------------------------------------------------------------------------------------------------------------------------------------------------------------------------------------------------------------------------------------------------------------------------------------------------------------------------------------------------------------------------------------------------------------------------------------------------------------------------------------------------------------------------------------------------------------------------------------------------------------------------------------------------------------------------------------------------------------------------------------------------------------------------------------------------------------------------------------------------------------------------------------------------------------------------------------------------------------------------------------------------------------------------------------------------------------------------------------------------------------------------------------------------------|---------------------------------|--------|--------|--------|--------|--------|--------|--------|--------|--------|--------|--------|--------|--------|----------|-------------|-------------|-------------|--------|--------|--------|--------|--------|--------|--------|--------|--------|--------|
| BASINS 02 May 09 May 16 May 23 May 30 May 06 Aun 13 Jun 20 Jun 30 Jun 14 Jul 21 Jul 28 Jul 28 Jul 28 Jul 29 Jul 29 Jul 20 | Drought Levels:                 | 0      |        | 1      |        | 2      |        | 3      |        | 4      |        | 5      |        | *      | Not upda | ted outside | e of core d | rought seas | son    |        |        |        |        |        |        |        |        |        |
| Fort Nelson                                                                                                                                                                                                                                                                                                                                                                                                                                                                                                                                                                                                                                                                                                                                                                                                                                                                                                                                                                                                                                                                                                                                                                                                                                                                                                                                                                                                                                                                                                                                                                                                                                                                                                                                                                                                                                                                                                                                                                                                                                                                                                                    | ű                               |        |        |        |        |        |        |        |        |        |        |        |        |        |          |             |             |             |        |        |        |        |        |        |        |        |        |        |
| East Peace                                                                                                                                                                                                                                                                                                                                                                                                                                                                                                                                                                                                                                                                                                                                                                                                                                                                                                                                                                                                                                                                                                                                                                                                                                                                                                                                                                                                                                                                                                                                                                                                                                                                                                                                                                                                                                                                                                                                                                                                                                                                                                                     | BASINS                          | 02-May | 09-May | 16-May | 23-May | 30-May | 06-Jun | 13-Jun | 20-Jun | 30-Jun | 14-Jul | 21-Jul | 28-Jul | 04-Aug | 11-Aug   | 25-Aug      | 01-Sep      | 08-Sep      | 15-Sep | 22-Sep | 06-Oct | 13-0ct | 20-Oct | 27-Oct | 03-Nov | 10-Nov | 24-Nov | 01-Dec |
| North Peace   South Peace      | Fort Nelson                     |        |        |        |        |        |        |        |        | 0      | 0      | 0      | 0      | 0      | 0        | 1           | 2           | 3           | 3      | 4      | 4      | 5      | 5      | 5      | 5      | 5      | 5      | 4      |
| South Peace                                                                                                                                                                                                                                                                                                                                                                                                                                                                                                                                                                                                                                                                                                                                                                                                                                                                                                                                                                                                                                                                                                                                                                                                                                                                                                                                                                                                                                                                                                                                                                                                                                                                                                                                                                                                                                                                                                                                                                                                                                                                                                                    | East Peace                      |        |        |        |        |        |        |        |        | 0      | 0      | 0      | 1      | 1      | 1        | 1           | 2           | 3           | 3      | 3      | 4      | 5      | 5      | 5      | 5      | 5      | 5      | 5      |
| ## 2023 DROUGHT LEVELS AT A GLANCE    Drought Levels:   O                                                                                                                                                                                                                                                                                                                                                                                                                                                                                                                                                                                                                                                                                                                                                                                                                                                                                                                                                                                                                                                                                                                                                                                                                                                                                                                                                                                                                                                                                                                                                                                                                                                                                                                                                                                                                                                                                                                                                                                                                                                                      | North Peace                     |        |        |        |        |        |        |        |        | 0      | 0      | 0      | 0      | 0      | 0        | 1           | 1           | 2           | 2      | 3      | 4      | 5      | 5      | 5      | 5      | 5      | 5      | 5      |
| Drought Levels:         0         1         2         3         4         5         * Not updated outside of core drought season           BASINS         01-Jun         08-Jun         15-Jun         29-Jun         09-Jul         13-Jul         20-Jul         29-Jul         09-Jul         13-Jul         20-Jul         17-Aug         14-Aug         31-Aug         07-Sep         14-Sep         21-Sep         28-Sep         05-Oct         12-Oct         19-Oct         26-Oct         02-Nov         16-Nov         23-Nov         30-Nov           Fort Nelson         2         3         4         4         4         5         5         5         5         5         5         5         5         5         5         5         5         5         5         5         5         5         5         5         5         5         5         5         5         5         5         5         5         5         5         5         5         5         5         5         5         5         5         5         5         5         5         5         5         5         5         5         5         5         5         5         5         5                                                                                                                                                                                                                                                                                                                                                                                                                                                                                                                                                                                                                                                                                                                                                                                                                                                                                                                                              | South Peace                     |        |        |        |        |        |        |        |        | 0      | 0      | 0      | 0      | 0      | 0        | 1           | 2           | 3           | 3      | 3      | 4      | 5      | 5      | 5      | 5      | 5      | 5      | 5      |
| Drought Levels:         0         1         2         3         4         5         * Not updated outside of core drought season           BASINS         01-Jun         08-Jun         15-Jun         29-Jun         09-Jul         13-Jul         20-Jul         29-Jul         09-Jul         13-Jul         20-Jul         17-Aug         14-Aug         31-Aug         07-Sep         14-Sep         21-Sep         28-Sep         05-Oct         12-Oct         19-Oct         26-Oct         02-Nov         16-Nov         23-Nov         30-Nov           Fort Nelson         2         3         4         4         4         5         5         5         5         5         5         5         5         5         5         5         5         5         5         5         5         5         5         5         5         5         5         5         5         5         5         5         5         5         5         5         5         5         5         5         5         5         5         5         5         5         5         5         5         5         5         5         5         5         5         5         5         5                                                                                                                                                                                                                                                                                                                                                                                                                                                                                                                                                                                                                                                                                                                                                                                                                                                                                                                                              |                                 |        |        |        |        |        |        |        |        |        |        |        |        |        |          |             |             |             |        |        |        |        |        |        |        |        |        |        |
| BASINS 01-Jun 08 Jun 15 Jun 22-Jun 29 Jun 06 Jul 13 Jul 20 Jul 27-Jul 03 Aug 10 Aug 17-Aug 24 Aug 31 Aug 07-Sep 14 Sep 21-Sep 28 Sep 05-Oct 12-Oct 19-Oct 26-Oct 02-Nov 09-Nov 16-Nov 23 Nov 30-Nov Fort Nelson 2 3 4 4 4 5 5 5 5 5 5 5 5 5 5 5 5 5 5 5 5                                                                                                                                                                                                                                                                                                                                                                                                                                                                                                                                                                                                                                                                                                                                                                                                                                                                                                                                                                                                                                                                                                                                                                                                                                                                                                                                                                                                                                                                                                                                                                                                                                                                                                                                                                                                                                                                      | 2023 DROUGHT LEVELS AT A GLANCE |        |        |        |        |        |        |        |        |        |        |        |        |        |          |             |             |             |        |        |        |        |        |        |        |        |        |        |
| Fort Nelson 2 3 4 4 4 4 5 5 5 5 5 5 5 5 5 5 5 5 5 5 5                                                                                                                                                                                                                                                                                                                                                                                                                                                                                                                                                                                                                                                                                                                                                                                                                                                                                                                                                                                                                                                                                                                                                                                                                                                                                                                                                                                                                                                                                                                                                                                                                                                                                                                                                                                                                                                                                                                                                                                                                                                                          | Drought Levels:                 | 0      |        | 1      |        | 2      |        | 3      |        | 4      |        | 5      |        | *      | Not upda | ted outside | e of core d | rought seas | son    |        |        |        |        |        |        |        |        |        |
| Fort Nelson 2 3 4 4 4 4 5 5 5 5 5 5 5 5 5 5 5 5 5 5 5                                                                                                                                                                                                                                                                                                                                                                                                                                                                                                                                                                                                                                                                                                                                                                                                                                                                                                                                                                                                                                                                                                                                                                                                                                                                                                                                                                                                                                                                                                                                                                                                                                                                                                                                                                                                                                                                                                                                                                                                                                                                          |                                 |        |        |        |        |        |        |        |        |        |        |        |        |        |          |             |             |             |        |        |        |        |        |        |        |        |        |        |
| East Peace 3 3 3 4 4 4 4 4 4 4 4 4 4 4 4 4 4 4 4                                                                                                                                                                                                                                                                                                                                                                                                                                                                                                                                                                                                                                                                                                                                                                                                                                                                                                                                                                                                                                                                                                                                                                                                                                                                                                                                                                                                                                                                                                                                                                                                                                                                                                                                                                                                                                                                                                                                                                                                                                                                               | BASINS                          | 01-Jun | 08-Jun | 15-Jun | 22-Jun | 29-Jun | 06-Jul | 13-Jul | 20-Jul | 27-Jul | 03-Aug | 10-Aug | 17-Aug | 24-Aug | 31-Aug   | 07-Sep      | 14-Sep      | 21-Sep      | 28-Sep | 05-Oct | 12-0ct | 19-0ct | 26-Oct | 02-Nov | 09-Nov | 16-Nov | 23-Nov | 30-Nov |
| North Peace 1 2 3 3 4 4 4 4 4 4 4 4 4 4 4 4 4 5 5 5 5 5                                                                                                                                                                                                                                                                                                                                                                                                                                                                                                                                                                                                                                                                                                                                                                                                                                                                                                                                                                                                                                                                                                                                                                                                                                                                                                                                                                                                                                                                                                                                                                                                                                                                                                                                                                                                                                                                                                                                                                                                                                                                        | Fort Nelson                     | 2      | 3      | 4      | 4      | 4      | 4      | 5      | 5      | 5      | 5      | 5      | 5      | 5      | 5        | 5           | 5           | 5           | 5      | 5      | 5      | 5      | 5      | 5      | 5      | 5      | 5      | 5      |
| South Peace 1 2 2 2 3 4 4 5 5 5 5 5 5 5 5 5 5 5 5 5 5 5 5 5                                                                                                                                                                                                                                                                                                                                                                                                                                                                                                                                                                                                                                                                                                                                                                                                                                                                                                                                                                                                                                                                                                                                                                                                                                                                                                                                                                                                                                                                                                                                                                                                                                                                                                                                                                                                                                                                                                                                                                                                                                                                    | East Peace                      | 3      | 3      | 4      | 4      | 4      | 4      | 4      | 4      | 4      | 4      | 4      | 4      | 4      | 4        | 4           | 4           | 4           | 5      | 5      | 5      | 5      | 5      | 5      | 5      | 5      | 5      | 5      |
| ## Drought Levels: 0                                                                                                                                                                                                                                                                                                                                                                                                                                                                                                                                                                                                                                                                                                                                                                                                                                                                                                                                                                                                                                                                                                                                                                                                                                                                                                                                                                                                                                                                                                                                                                                                                                                                                                                                                                                                                                                                                                                                                                                                                                                                                                           | North Peace                     | 1      | 2      | 3      | 3      | 4      | 4      | 4      | 4      | 4      | 4      | 4      | 4      | 4      | 4        | 4           | 4           | 4           | 5      | 5      | 5      | 5      | 5      | 5      | 5      | 5      | 5      | 5      |
| Drought Levels: 0 1 2 3 4 5 ** Not updated outside of core drought season  ** Not updated outside of core drought season  **BASINS**    02-May   09-May   16-May   23-May   30-May   06-Jun   13-Jun   20-Jun   27-Jun   04-Jul   11-Jul   18-Jul   25-Jul   01-Aug   08-Aug   15-Aug   22-Aug   29-Aug   05-Sep   12-Sep   19-Sep   26-Sep   03-Oct   10-Oct   17-Oct   24-Oct   31-Oct   17-Oct   24-Oct   31-Oct   17-Oct   17 | South Peace                     | 1      | 2      | 2      | 2      | 3      | 4      | 4      | 5      | 5      | 5      | 5      | 5      | 5      | 5        | 5           | 5           | 5           | 5      | 5      | 5      | 5      | 4      | 4      | 4      | 5      | 5      | 5      |
| Drought Levels: 0 1 2 3 4 5 ** Not updated outside of core drought season  ** Not updated outside of core drought season  **BASINS**    02-May   09-May   16-May   23-May   30-May   06-Jun   13-Jun   20-Jun   27-Jun   04-Jul   11-Jul   18-Jul   25-Jul   01-Aug   08-Aug   15-Aug   22-Aug   29-Aug   05-Sep   12-Sep   19-Sep   26-Sep   03-Oct   10-Oct   17-Oct   24-Oct   31-Oct   31-Oct   17-Oct   24-Oct   31-Oct   17-Oct   17 |                                 |        |        |        |        |        |        |        |        |        |        |        |        |        |          |             |             |             |        |        |        |        |        |        |        |        |        |        |
| BASINS 02-May 09-May 16-May 23-May 30-May 06-Jun 13-Jun 20-Jun 27-Jun 04-Jul 11-Jul 18-Jul 25-Jul 01-Aug 08-Aug 15-Aug 22-Aug 29-Aug 05-Sep 12-Sep 19-Sep 26-Sep 03-Oct 10-Oct 17-Oct 24-Oct 31-Oct                                                                                                                                                                                                                                                                                                                                                                                                                                                                                                                                                                                                                                                                                                                                                                                                                                                                                                                                                                                                                                                                                                                                                                                                                                                                                                                                                                                                                                                                                                                                                                                                                                                                                                                                                                                                                                                                                                                            | 2024 DROUGHT LEVELS AT A GLANCE |        |        |        |        |        |        |        |        |        |        |        |        |        |          |             |             |             |        |        |        |        |        |        |        |        |        |        |
| BASINS 02-May 09-May 16-May 23-May 30-May 06-Jun 13-Jun 20-Jun 27-Jun 04-Jul 11-Jul 18-Jul 25-Jul 01-Aug 08-Aug 15-Aug 22-Aug 29-Aug 05-Sep 12-Sep 19-Sep 26-Sep 03-Oct 10-Oct 17-Oct 24-Oct 31-Oct                                                                                                                                                                                                                                                                                                                                                                                                                                                                                                                                                                                                                                                                                                                                                                                                                                                                                                                                                                                                                                                                                                                                                                                                                                                                                                                                                                                                                                                                                                                                                                                                                                                                                                                                                                                                                                                                                                                            | Drought Levels:                 | 0      |        | 1      |        | 2      |        | 3      |        | 4      |        | 5      |        | *      | Not upda | ted outside | e of core d | rought seas | son    |        |        |        |        |        |        |        |        |        |
|                                                                                                                                                                                                                                                                                                                                                                                                                                                                                                                                                                                                                                                                                                                                                                                                                                                                                                                                                                                                                                                                                                                                                                                                                                                                                                                                                                                                                                                                                                                                                                                                                                                                                                                                                                                                                                                                                                                                                                                                                                                                                                                                |                                 |        |        |        |        |        |        |        |        |        |        |        |        |        |          |             |             |             |        |        |        |        |        |        |        |        |        |        |
| Fort Noison 2 2 4 4 4 4 4 4 4 4 4 4 4 4 4 4 4 4 4                                                                                                                                                                                                                                                                                                                                                                                                                                                                                                                                                                                                                                                                                                                                                                                                                                                                                                                                                                                                                                                                                                                                                                                                                                                                                                                                                                                                                                                                                                                                                                                                                                                                                                                                                                                                                                                                                                                                                                                                                                                                              | BASINS                          | 02-May | 09-May | 16-May | 23-May | 30-May | 06-Jun | 13-Jun | 20-Jun | 27-Jun | 04-Jul | 11-Jul | 18-Jul | 25-Jul | 01-Aug   | 08-Aug      | 15-Aug      | 22-Aug      | 29-Aug | 05-Sep | 12-Sep | 19-Sep | 26-Sep | 03-Oct | 10-Oct | 17-0ct | 24-0ct | 31-0ct |
| TOTAL SOIL 5 5 5 5 5 5 5 5 5 5 5 5 5 5 5 5 5 5 5                                                                                                                                                                                                                                                                                                                                                                                                                                                                                                                                                                                                                                                                                                                                                                                                                                                                                                                                                                                                                                                                                                                                                                                                                                                                                                                                                                                                                                                                                                                                                                                                                                                                                                                                                                                                                                                                                                                                                                                                                                                                               | Fort Nelson                     | 3      | 3      | 4      | 4      | 4      | 4      | 4      | 4      | 3      | 3      | 3      | 4      | 4      | 4        | 4           | 4           | 4           | 5      | 5      | 5      | 5      | 5      | 5      | 4      | 3      | 3      | *      |
| East Peace 5 5 5 5 5 5 5 5 5 5 4 4 4 4 4 4 4 4 4                                                                                                                                                                                                                                                                                                                                                                                                                                                                                                                                                                                                                                                                                                                                                                                                                                                                                                                                                                                                                                                                                                                                                                                                                                                                                                                                                                                                                                                                                                                                                                                                                                                                                                                                                                                                                                                                                                                                                                                                                                                                               | East Peace                      | 5      | 5      | 5      | 5      | 5      | 5      | 5      | 5      | 4      | 4      | 4      | 4      | 4      | 4        | 4           | 4           | 4           | 4      | 5      | 5      | 5      | 5      | 4      | 4      | 4      | 4      | *      |
| North Peace 4 4 4 4 4 4 4 4 3 3 3 3 3 3 2 2 3 3 3 3                                                                                                                                                                                                                                                                                                                                                                                                                                                                                                                                                                                                                                                                                                                                                                                                                                                                                                                                                                                                                                                                                                                                                                                                                                                                                                                                                                                                                                                                                                                                                                                                                                                                                                                                                                                                                                                                                                                                                                                                                                                                            |                                 | 4      | 4      | 4      | 4      | 4      | 4      | 4      | 4      | 3      | 3      | 3      | 3      | 3      | 2        | 2           | 3           | 3           | 3      | 4      | 4      | 4      | 4      | 4      |        | 2      | 2      | *      |

## **Historical Drought**