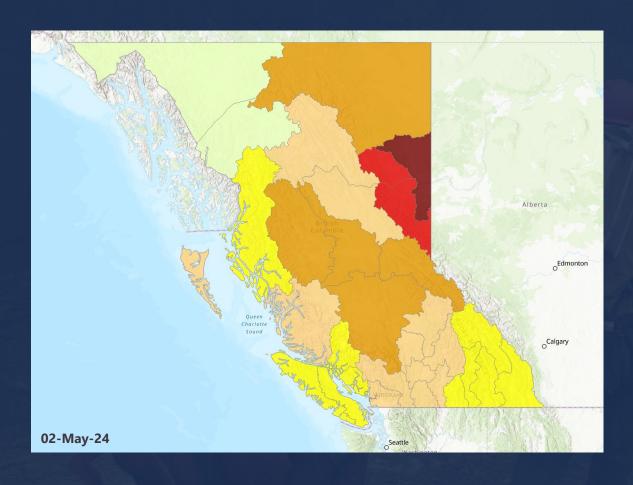

## **Historical Drought**

| Drought Levels: 0   1   2   3   4   5   Not updated outside of core drought season                                                                                                                                                                                                                                                                                                                                                                                                                                                                                                                                                                                                                                                                                                                                                                                                                                                                                                                                                                                                                                                                                                                                                                                                                                                                                                                                                                                                                                                                                                                                                                                                                                                                                                                                                                                                                                                                                                                                                                                                                                             | 2022 DROUGHT LEVELS AT A GLANCE |        |        |        |        |        |        |        |        |        |        |        |        |        |          |             |             |             |        |        |        |        |        |        |        |        |        |        |
|--------------------------------------------------------------------------------------------------------------------------------------------------------------------------------------------------------------------------------------------------------------------------------------------------------------------------------------------------------------------------------------------------------------------------------------------------------------------------------------------------------------------------------------------------------------------------------------------------------------------------------------------------------------------------------------------------------------------------------------------------------------------------------------------------------------------------------------------------------------------------------------------------------------------------------------------------------------------------------------------------------------------------------------------------------------------------------------------------------------------------------------------------------------------------------------------------------------------------------------------------------------------------------------------------------------------------------------------------------------------------------------------------------------------------------------------------------------------------------------------------------------------------------------------------------------------------------------------------------------------------------------------------------------------------------------------------------------------------------------------------------------------------------------------------------------------------------------------------------------------------------------------------------------------------------------------------------------------------------------------------------------------------------------------------------------------------------------------------------------------------------|---------------------------------|--------|--------|--------|--------|--------|--------|--------|--------|--------|--------|--------|--------|--------|----------|-------------|-------------|-------------|--------|--------|--------|--------|--------|--------|--------|--------|--------|--------|
| BASINS 02 May 09 May 16 May 23 May 30 May 06 Aun 13 Jun 20 Jun 30 Jun 14 Jul 21 Jul 28 Jul 28 Jul 28 Jul 29 Jul 29 Jul 20 | Drought Levels:                 | 0      |        | 1      |        | 2      |        | 3      |        | 4      |        | 5      |        | *      | Not upda | ted outside | e of core d | rought seas | son    |        |        |        |        |        |        |        |        |        |
| Fort Nelson                                                                                                                                                                                                                                                                                                                                                                                                                                                                                                                                                                                                                                                                                                                                                                                                                                                                                                                                                                                                                                                                                                                                                                                                                                                                                                                                                                                                                                                                                                                                                                                                                                                                                                                                                                                                                                                                                                                                                                                                                                                                                                                    | ű                               |        |        |        |        |        |        |        |        |        |        |        |        |        |          |             |             |             |        |        |        |        |        |        |        |        |        |        |
| East Peace                                                                                                                                                                                                                                                                                                                                                                                                                                                                                                                                                                                                                                                                                                                                                                                                                                                                                                                                                                                                                                                                                                                                                                                                                                                                                                                                                                                                                                                                                                                                                                                                                                                                                                                                                                                                                                                                                                                                                                                                                                                                                                                     | BASINS                          | 02-May | 09-May | 16-May | 23-May | 30-May | 06-Jun | 13-Jun | 20-Jun | 30-Jun | 14-Jul | 21-Jul | 28-Jul | 04-Aug | 11-Aug   | 25-Aug      | 01-Sep      | 08-Sep      | 15-Sep | 22-Sep | 06-Oct | 13-0ct | 20-Oct | 27-Oct | 03-Nov | 10-Nov | 24-Nov | 01-Dec |
| North Peace   South Peace      | Fort Nelson                     |        |        |        |        |        |        |        |        | 0      | 0      | 0      | 0      | 0      | 0        | 1           | 2           | 3           | 3      | 4      | 4      | 5      | 5      | 5      | 5      | 5      | 5      | 4      |
| South Peace                                                                                                                                                                                                                                                                                                                                                                                                                                                                                                                                                                                                                                                                                                                                                                                                                                                                                                                                                                                                                                                                                                                                                                                                                                                                                                                                                                                                                                                                                                                                                                                                                                                                                                                                                                                                                                                                                                                                                                                                                                                                                                                    | East Peace                      |        |        |        |        |        |        |        |        | 0      | 0      | 0      | 1      | 1      | 1        | 1           | 2           | 3           | 3      | 3      | 4      | 5      | 5      | 5      | 5      | 5      | 5      | 5      |
| ## 2023 DROUGHT LEVELS AT A GLANCE    Drought Levels:   O                                                                                                                                                                                                                                                                                                                                                                                                                                                                                                                                                                                                                                                                                                                                                                                                                                                                                                                                                                                                                                                                                                                                                                                                                                                                                                                                                                                                                                                                                                                                                                                                                                                                                                                                                                                                                                                                                                                                                                                                                                                                      | North Peace                     |        |        |        |        |        |        |        |        | 0      | 0      | 0      | 0      | 0      | 0        | 1           | 1           | 2           | 2      | 3      | 4      | 5      | 5      | 5      | 5      | 5      | 5      | 5      |
| Drought Levels:         0         1         2         3         4         5         * Not updated outside of core drought season           BASINS         01-Jun         08-Jun         15-Jun         29-Jun         09-Jul         13-Jul         20-Jul         29-Jul         09-Jul         13-Jul         20-Jul         17-Aug         14-Aug         31-Aug         07-Sep         14-Sep         21-Sep         28-Sep         05-Oct         12-Oct         19-Oct         26-Oct         02-Nov         16-Nov         23-Nov         30-Nov           Fort Nelson         2         3         4         4         4         5         5         5         5         5         5         5         5         5         5         5         5         5         5         5         5         5         5         5         5         5         5         5         5         5         5         5         5         5         5         5         5         5         5         5         5         5         5         5         5         5         5         5         5         5         5         5         5         5         5         5         5         5                                                                                                                                                                                                                                                                                                                                                                                                                                                                                                                                                                                                                                                                                                                                                                                                                                                                                                                                              | South Peace                     |        |        |        |        |        |        |        |        | 0      | 0      | 0      | 0      | 0      | 0        | 1           | 2           | 3           | 3      | 3      | 4      | 5      | 5      | 5      | 5      | 5      | 5      | 5      |
| Drought Levels:         0         1         2         3         4         5         * Not updated outside of core drought season           BASINS         01-Jun         08-Jun         15-Jun         29-Jun         09-Jul         13-Jul         20-Jul         29-Jul         09-Jul         13-Jul         20-Jul         17-Aug         14-Aug         31-Aug         07-Sep         14-Sep         21-Sep         28-Sep         05-Oct         12-Oct         19-Oct         26-Oct         02-Nov         16-Nov         23-Nov         30-Nov           Fort Nelson         2         3         4         4         4         5         5         5         5         5         5         5         5         5         5         5         5         5         5         5         5         5         5         5         5         5         5         5         5         5         5         5         5         5         5         5         5         5         5         5         5         5         5         5         5         5         5         5         5         5         5         5         5         5         5         5         5         5                                                                                                                                                                                                                                                                                                                                                                                                                                                                                                                                                                                                                                                                                                                                                                                                                                                                                                                                              |                                 |        |        |        |        |        |        |        |        |        |        |        |        |        |          |             |             |             |        |        |        |        |        |        |        |        |        |        |
| BASINS 01-Jun 08 Jun 15 Jun 22-Jun 29 Jun 06 Jul 13 Jul 20 Jul 27-Jul 03 Aug 10 Aug 17-Aug 24 Aug 31 Aug 07-Sep 14 Sep 21-Sep 28 Sep 05-Oct 12-Oct 19-Oct 26-Oct 02-Nov 09-Nov 16-Nov 23 Nov 30-Nov Fort Nelson 2 3 4 4 4 5 5 5 5 5 5 5 5 5 5 5 5 5 5 5 5                                                                                                                                                                                                                                                                                                                                                                                                                                                                                                                                                                                                                                                                                                                                                                                                                                                                                                                                                                                                                                                                                                                                                                                                                                                                                                                                                                                                                                                                                                                                                                                                                                                                                                                                                                                                                                                                      | 2023 DROUGHT LEVELS AT A GLANCE |        |        |        |        |        |        |        |        |        |        |        |        |        |          |             |             |             |        |        |        |        |        |        |        |        |        |        |
| Fort Nelson 2 3 4 4 4 4 5 5 5 5 5 5 5 5 5 5 5 5 5 5 5                                                                                                                                                                                                                                                                                                                                                                                                                                                                                                                                                                                                                                                                                                                                                                                                                                                                                                                                                                                                                                                                                                                                                                                                                                                                                                                                                                                                                                                                                                                                                                                                                                                                                                                                                                                                                                                                                                                                                                                                                                                                          | Drought Levels:                 | 0      |        | 1      |        | 2      |        | 3      |        | 4      |        | 5      |        | *      | Not upda | ted outside | e of core d | rought seas | son    |        |        |        |        |        |        |        |        |        |
| Fort Nelson 2 3 4 4 4 4 5 5 5 5 5 5 5 5 5 5 5 5 5 5 5                                                                                                                                                                                                                                                                                                                                                                                                                                                                                                                                                                                                                                                                                                                                                                                                                                                                                                                                                                                                                                                                                                                                                                                                                                                                                                                                                                                                                                                                                                                                                                                                                                                                                                                                                                                                                                                                                                                                                                                                                                                                          |                                 |        |        |        |        |        |        |        |        |        |        |        |        |        |          |             |             |             |        |        |        |        |        |        |        |        |        |        |
| East Peace 3 3 3 4 4 4 4 4 4 4 4 4 4 4 4 4 4 4 4                                                                                                                                                                                                                                                                                                                                                                                                                                                                                                                                                                                                                                                                                                                                                                                                                                                                                                                                                                                                                                                                                                                                                                                                                                                                                                                                                                                                                                                                                                                                                                                                                                                                                                                                                                                                                                                                                                                                                                                                                                                                               | BASINS                          | 01-Jun | 08-Jun | 15-Jun | 22-Jun | 29-Jun | 06-Jul | 13-Jul | 20-Jul | 27-Jul | 03-Aug | 10-Aug | 17-Aug | 24-Aug | 31-Aug   | 07-Sep      | 14-Sep      | 21-Sep      | 28-Sep | 05-Oct | 12-0ct | 19-0ct | 26-Oct | 02-Nov | 09-Nov | 16-Nov | 23-Nov | 30-Nov |
| North Peace 1 2 3 3 4 4 4 4 4 4 4 4 4 4 4 4 4 5 5 5 5 5                                                                                                                                                                                                                                                                                                                                                                                                                                                                                                                                                                                                                                                                                                                                                                                                                                                                                                                                                                                                                                                                                                                                                                                                                                                                                                                                                                                                                                                                                                                                                                                                                                                                                                                                                                                                                                                                                                                                                                                                                                                                        | Fort Nelson                     | 2      | 3      | 4      | 4      | 4      | 4      | 5      | 5      | 5      | 5      | 5      | 5      | 5      | 5        | 5           | 5           | 5           | 5      | 5      | 5      | 5      | 5      | 5      | 5      | 5      | 5      | 5      |
| South Peace 1 2 2 2 3 4 4 5 5 5 5 5 5 5 5 5 5 5 5 5 5 5 5 5                                                                                                                                                                                                                                                                                                                                                                                                                                                                                                                                                                                                                                                                                                                                                                                                                                                                                                                                                                                                                                                                                                                                                                                                                                                                                                                                                                                                                                                                                                                                                                                                                                                                                                                                                                                                                                                                                                                                                                                                                                                                    | East Peace                      | 3      | 3      | 4      | 4      | 4      | 4      | 4      | 4      | 4      | 4      | 4      | 4      | 4      | 4        | 4           | 4           | 4           | 5      | 5      | 5      | 5      | 5      | 5      | 5      | 5      | 5      | 5      |
| ## Drought Levels: 0                                                                                                                                                                                                                                                                                                                                                                                                                                                                                                                                                                                                                                                                                                                                                                                                                                                                                                                                                                                                                                                                                                                                                                                                                                                                                                                                                                                                                                                                                                                                                                                                                                                                                                                                                                                                                                                                                                                                                                                                                                                                                                           | North Peace                     | 1      | 2      | 3      | 3      | 4      | 4      | 4      | 4      | 4      | 4      | 4      | 4      | 4      | 4        | 4           | 4           | 4           | 5      | 5      | 5      | 5      | 5      | 5      | 5      | 5      | 5      | 5      |
| Drought Levels: 0 1 2 3 4 5 ** Not updated outside of core drought season  ** Not updated outside of core drought season  **BASINS**    02-May   09-May   16-May   23-May   30-May   06-Jun   13-Jun   20-Jun   27-Jun   04-Jul   11-Jul   18-Jul   25-Jul   01-Aug   08-Aug   15-Aug   22-Aug   29-Aug   05-Sep   12-Sep   19-Sep   26-Sep   03-Oct   10-Oct   17-Oct   24-Oct   31-Oct   17-Oct   24-Oct   31-Oct   17-Oct   17 | South Peace                     | 1      | 2      | 2      | 2      | 3      | 4      | 4      | 5      | 5      | 5      | 5      | 5      | 5      | 5        | 5           | 5           | 5           | 5      | 5      | 5      | 5      | 4      | 4      | 4      | 5      | 5      | 5      |
| Drought Levels: 0 1 2 3 4 5 ** Not updated outside of core drought season  ** Not updated outside of core drought season  **BASINS**    02-May   09-May   16-May   23-May   30-May   06-Jun   13-Jun   20-Jun   27-Jun   04-Jul   11-Jul   18-Jul   25-Jul   01-Aug   08-Aug   15-Aug   22-Aug   29-Aug   05-Sep   12-Sep   19-Sep   26-Sep   03-Oct   10-Oct   17-Oct   24-Oct   31-Oct   31-Oct   17-Oct   24-Oct   31-Oct   17-Oct   17 |                                 |        |        |        |        |        |        |        |        |        |        |        |        |        |          |             |             |             |        |        |        |        |        |        |        |        |        |        |
| BASINS 02-May 09-May 16-May 23-May 30-May 06-Jun 13-Jun 20-Jun 27-Jun 04-Jul 11-Jul 18-Jul 25-Jul 01-Aug 08-Aug 15-Aug 22-Aug 29-Aug 05-Sep 12-Sep 19-Sep 26-Sep 03-Oct 10-Oct 17-Oct 24-Oct 31-Oct                                                                                                                                                                                                                                                                                                                                                                                                                                                                                                                                                                                                                                                                                                                                                                                                                                                                                                                                                                                                                                                                                                                                                                                                                                                                                                                                                                                                                                                                                                                                                                                                                                                                                                                                                                                                                                                                                                                            | 2024 DROUGHT LEVELS AT A GLANCE |        |        |        |        |        |        |        |        |        |        |        |        |        |          |             |             |             |        |        |        |        |        |        |        |        |        |        |
| BASINS 02-May 09-May 16-May 23-May 30-May 06-Jun 13-Jun 20-Jun 27-Jun 04-Jul 11-Jul 18-Jul 25-Jul 01-Aug 08-Aug 15-Aug 22-Aug 29-Aug 05-Sep 12-Sep 19-Sep 26-Sep 03-Oct 10-Oct 17-Oct 24-Oct 31-Oct                                                                                                                                                                                                                                                                                                                                                                                                                                                                                                                                                                                                                                                                                                                                                                                                                                                                                                                                                                                                                                                                                                                                                                                                                                                                                                                                                                                                                                                                                                                                                                                                                                                                                                                                                                                                                                                                                                                            | Drought Levels:                 | 0      |        | 1      |        | 2      |        | 3      |        | 4      |        | 5      |        | *      | Not upda | ted outside | e of core d | rought seas | son    |        |        |        |        |        |        |        |        |        |
|                                                                                                                                                                                                                                                                                                                                                                                                                                                                                                                                                                                                                                                                                                                                                                                                                                                                                                                                                                                                                                                                                                                                                                                                                                                                                                                                                                                                                                                                                                                                                                                                                                                                                                                                                                                                                                                                                                                                                                                                                                                                                                                                |                                 |        |        |        |        |        |        |        |        |        |        |        |        |        |          |             |             |             |        |        |        |        |        |        |        |        |        |        |
| Fort Noison 2 2 4 4 4 4 4 4 4 4 4 4 4 4 4 4 4 4 4                                                                                                                                                                                                                                                                                                                                                                                                                                                                                                                                                                                                                                                                                                                                                                                                                                                                                                                                                                                                                                                                                                                                                                                                                                                                                                                                                                                                                                                                                                                                                                                                                                                                                                                                                                                                                                                                                                                                                                                                                                                                              | BASINS                          | 02-May | 09-May | 16-May | 23-May | 30-May | 06-Jun | 13-Jun | 20-Jun | 27-Jun | 04-Jul | 11-Jul | 18-Jul | 25-Jul | 01-Aug   | 08-Aug      | 15-Aug      | 22-Aug      | 29-Aug | 05-Sep | 12-Sep | 19-Sep | 26-Sep | 03-Oct | 10-Oct | 17-0ct | 24-0ct | 31-0ct |
| TOTAL SOIL 5 5 5 5 5 5 5 5 5 5 5 5 5 5 5 5 5 5 5                                                                                                                                                                                                                                                                                                                                                                                                                                                                                                                                                                                                                                                                                                                                                                                                                                                                                                                                                                                                                                                                                                                                                                                                                                                                                                                                                                                                                                                                                                                                                                                                                                                                                                                                                                                                                                                                                                                                                                                                                                                                               | Fort Nelson                     | 3      | 3      | 4      | 4      | 4      | 4      | 4      | 4      | 3      | 3      | 3      | 4      | 4      | 4        | 4           | 4           | 4           | 5      | 5      | 5      | 5      | 5      | 5      | 4      | 3      | 3      | *      |
| East Peace 5 5 5 5 5 5 5 5 5 5 4 4 4 4 4 4 4 4 4                                                                                                                                                                                                                                                                                                                                                                                                                                                                                                                                                                                                                                                                                                                                                                                                                                                                                                                                                                                                                                                                                                                                                                                                                                                                                                                                                                                                                                                                                                                                                                                                                                                                                                                                                                                                                                                                                                                                                                                                                                                                               | East Peace                      | 5      | 5      | 5      | 5      | 5      | 5      | 5      | 5      | 4      | 4      | 4      | 4      | 4      | 4        | 4           | 4           | 4           | 4      | 5      | 5      | 5      | 5      | 4      | 4      | 4      | 4      | *      |
| North Peace 4 4 4 4 4 4 4 4 3 3 3 3 3 3 2 2 3 3 3 3                                                                                                                                                                                                                                                                                                                                                                                                                                                                                                                                                                                                                                                                                                                                                                                                                                                                                                                                                                                                                                                                                                                                                                                                                                                                                                                                                                                                                                                                                                                                                                                                                                                                                                                                                                                                                                                                                                                                                                                                                                                                            |                                 | 4      | 4      | 4      | 4      | 4      | 4      | 4      | 4      | 3      | 3      | 3      | 3      | 3      | 2        | 2           | 3           | 3           | 3      | 4      | 4      | 4      | 4      | 4      |        | 2      | 2      | *      |

## **Historical Drought**