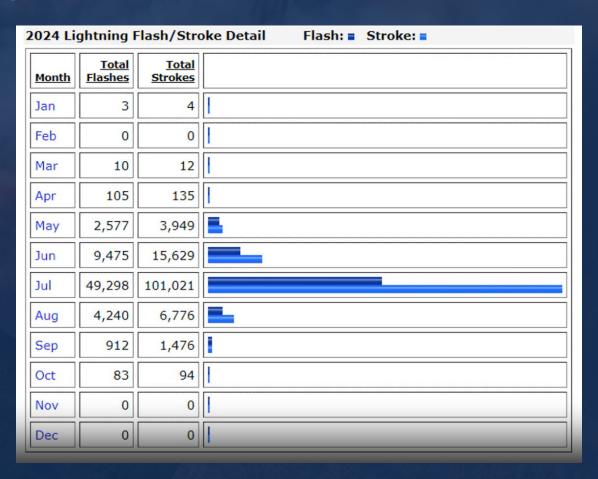

## Provincial Lightning Statistics June through September 2002-2024

#### Local Lightning Statistics

**June through September 2002-2024** 

Locally, it was not as busy of a lightning season, however the biggest "bust" in 2023 saw 38,672 lightning flashes/strokes over a seven-day period, while 2024 saw 63,095 over the same (with nearly half (30,560) of those recorded July 22).