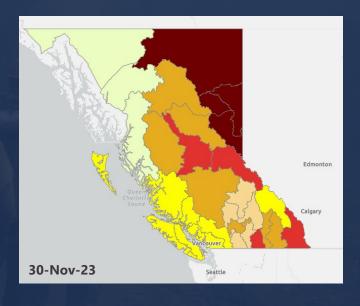

## **Historical Drought**

| Drought Levels: 0   1   2   3   4   5   Not updated outside of core drought season                                                                                                                                                                                                                                                                                                                                                                                                                                                                                                                                                                                                                                                                                                                                                                                                                                                                                                                                                                                                                                                                                                                                                                                                                                                                                                                                                                                                                                                                                                                                                                                                                                                                                                                                                                                                                                                                                                                                                                                                                                             | 2022 DROUGHT LEVELS AT A GLANCE |        |        |        |        |        |        |        |        |        |        |        |        |        |          |             |             |             |        |        |        |        |        |        |        |        |        |        |
|--------------------------------------------------------------------------------------------------------------------------------------------------------------------------------------------------------------------------------------------------------------------------------------------------------------------------------------------------------------------------------------------------------------------------------------------------------------------------------------------------------------------------------------------------------------------------------------------------------------------------------------------------------------------------------------------------------------------------------------------------------------------------------------------------------------------------------------------------------------------------------------------------------------------------------------------------------------------------------------------------------------------------------------------------------------------------------------------------------------------------------------------------------------------------------------------------------------------------------------------------------------------------------------------------------------------------------------------------------------------------------------------------------------------------------------------------------------------------------------------------------------------------------------------------------------------------------------------------------------------------------------------------------------------------------------------------------------------------------------------------------------------------------------------------------------------------------------------------------------------------------------------------------------------------------------------------------------------------------------------------------------------------------------------------------------------------------------------------------------------------------|---------------------------------|--------|--------|--------|--------|--------|--------|--------|--------|--------|--------|--------|--------|--------|----------|-------------|-------------|-------------|--------|--------|--------|--------|--------|--------|--------|--------|--------|--------|
| BASINS 02 May 09 May 16 May 23 May 30 May 06 Aun 13 Jun 20 Jun 30 Jun 14 Jul 21 Jul 28 Jul 28 Jul 28 Jul 29 Jul 29 Jul 20 | Drought Levels:                 | 0      |        | 1      |        | 2      |        | 3      |        | 4      |        | 5      |        | *      | Not upda | ted outside | e of core d | rought seas | son    |        |        |        |        |        |        |        |        |        |
| Fort Nelson                                                                                                                                                                                                                                                                                                                                                                                                                                                                                                                                                                                                                                                                                                                                                                                                                                                                                                                                                                                                                                                                                                                                                                                                                                                                                                                                                                                                                                                                                                                                                                                                                                                                                                                                                                                                                                                                                                                                                                                                                                                                                                                    | ű                               |        |        |        |        |        |        |        |        |        |        |        |        |        |          |             |             |             |        |        |        |        |        |        |        |        |        |        |
| East Peace                                                                                                                                                                                                                                                                                                                                                                                                                                                                                                                                                                                                                                                                                                                                                                                                                                                                                                                                                                                                                                                                                                                                                                                                                                                                                                                                                                                                                                                                                                                                                                                                                                                                                                                                                                                                                                                                                                                                                                                                                                                                                                                     | BASINS                          | 02-May | 09-May | 16-May | 23-May | 30-May | 06-Jun | 13-Jun | 20-Jun | 30-Jun | 14-Jul | 21-Jul | 28-Jul | 04-Aug | 11-Aug   | 25-Aug      | 01-Sep      | 08-Sep      | 15-Sep | 22-Sep | 06-Oct | 13-0ct | 20-Oct | 27-Oct | 03-Nov | 10-Nov | 24-Nov | 01-Dec |
| North Peace   South Peace      | Fort Nelson                     |        |        |        |        |        |        |        |        | 0      | 0      | 0      | 0      | 0      | 0        | 1           | 2           | 3           | 3      | 4      | 4      | 5      | 5      | 5      | 5      | 5      | 5      | 4      |
| South Peace                                                                                                                                                                                                                                                                                                                                                                                                                                                                                                                                                                                                                                                                                                                                                                                                                                                                                                                                                                                                                                                                                                                                                                                                                                                                                                                                                                                                                                                                                                                                                                                                                                                                                                                                                                                                                                                                                                                                                                                                                                                                                                                    | East Peace                      |        |        |        |        |        |        |        |        | 0      | 0      | 0      | 1      | 1      | 1        | 1           | 2           | 3           | 3      | 3      | 4      | 5      | 5      | 5      | 5      | 5      | 5      | 5      |
| ## 2023 DROUGHT LEVELS AT A GLANCE    Drought Levels:   O                                                                                                                                                                                                                                                                                                                                                                                                                                                                                                                                                                                                                                                                                                                                                                                                                                                                                                                                                                                                                                                                                                                                                                                                                                                                                                                                                                                                                                                                                                                                                                                                                                                                                                                                                                                                                                                                                                                                                                                                                                                                      | North Peace                     |        |        |        |        |        |        |        |        | 0      | 0      | 0      | 0      | 0      | 0        | 1           | 1           | 2           | 2      | 3      | 4      | 5      | 5      | 5      | 5      | 5      | 5      | 5      |
| Drought Levels:         0         1         2         3         4         5         * Not updated outside of core drought season           BASINS         01-Jun         08-Jun         15-Jun         29-Jun         09-Jul         13-Jul         20-Jul         29-Jul         09-Jul         13-Jul         20-Jul         17-Aug         14-Aug         31-Aug         07-Sep         14-Sep         21-Sep         28-Sep         05-Oct         12-Oct         19-Oct         26-Oct         02-Nov         16-Nov         23-Nov         30-Nov           Fort Nelson         2         3         4         4         4         5         5         5         5         5         5         5         5         5         5         5         5         5         5         5         5         5         5         5         5         5         5         5         5         5         5         5         5         5         5         5         5         5         5         5         5         5         5         5         5         5         5         5         5         5         5         5         5         5         5         5         5         5                                                                                                                                                                                                                                                                                                                                                                                                                                                                                                                                                                                                                                                                                                                                                                                                                                                                                                                                              | South Peace                     |        |        |        |        |        |        |        |        | 0      | 0      | 0      | 0      | 0      | 0        | 1           | 2           | 3           | 3      | 3      | 4      | 5      | 5      | 5      | 5      | 5      | 5      | 5      |
| Drought Levels:         0         1         2         3         4         5         * Not updated outside of core drought season           BASINS         01-Jun         08-Jun         15-Jun         29-Jun         09-Jul         13-Jul         20-Jul         29-Jul         09-Jul         13-Jul         20-Jul         17-Aug         14-Aug         31-Aug         07-Sep         14-Sep         21-Sep         28-Sep         05-Oct         12-Oct         19-Oct         26-Oct         02-Nov         16-Nov         23-Nov         30-Nov           Fort Nelson         2         3         4         4         4         5         5         5         5         5         5         5         5         5         5         5         5         5         5         5         5         5         5         5         5         5         5         5         5         5         5         5         5         5         5         5         5         5         5         5         5         5         5         5         5         5         5         5         5         5         5         5         5         5         5         5         5         5                                                                                                                                                                                                                                                                                                                                                                                                                                                                                                                                                                                                                                                                                                                                                                                                                                                                                                                                              |                                 |        |        |        |        |        |        |        |        |        |        |        |        |        |          |             |             |             |        |        |        |        |        |        |        |        |        |        |
| BASINS 01-Jun 08 Jun 15 Jun 22-Jun 29 Jun 06 Jul 13 Jul 20 Jul 27-Jul 03 Aug 10 Aug 17-Aug 24 Aug 31 Aug 07-Sep 14 Sep 21-Sep 28 Sep 05-Oct 12-Oct 19-Oct 26-Oct 02-Nov 09-Nov 16-Nov 23 Nov 30-Nov Fort Nelson 2 3 4 4 4 5 5 5 5 5 5 5 5 5 5 5 5 5 5 5 5                                                                                                                                                                                                                                                                                                                                                                                                                                                                                                                                                                                                                                                                                                                                                                                                                                                                                                                                                                                                                                                                                                                                                                                                                                                                                                                                                                                                                                                                                                                                                                                                                                                                                                                                                                                                                                                                      | 2023 DROUGHT LEVELS AT A GLANCE |        |        |        |        |        |        |        |        |        |        |        |        |        |          |             |             |             |        |        |        |        |        |        |        |        |        |        |
| Fort Nelson 2 3 4 4 4 4 5 5 5 5 5 5 5 5 5 5 5 5 5 5 5                                                                                                                                                                                                                                                                                                                                                                                                                                                                                                                                                                                                                                                                                                                                                                                                                                                                                                                                                                                                                                                                                                                                                                                                                                                                                                                                                                                                                                                                                                                                                                                                                                                                                                                                                                                                                                                                                                                                                                                                                                                                          | Drought Levels:                 | 0      |        | 1      |        | 2      |        | 3      |        | 4      |        | 5      |        | *      | Not upda | ted outside | e of core d | rought seas | son    |        |        |        |        |        |        |        |        |        |
| Fort Nelson 2 3 4 4 4 4 5 5 5 5 5 5 5 5 5 5 5 5 5 5 5                                                                                                                                                                                                                                                                                                                                                                                                                                                                                                                                                                                                                                                                                                                                                                                                                                                                                                                                                                                                                                                                                                                                                                                                                                                                                                                                                                                                                                                                                                                                                                                                                                                                                                                                                                                                                                                                                                                                                                                                                                                                          |                                 |        |        |        |        |        |        |        |        |        |        |        |        |        |          |             |             |             |        |        |        |        |        |        |        |        |        |        |
| East Peace 3 3 3 4 4 4 4 4 4 4 4 4 4 4 4 4 4 4 4                                                                                                                                                                                                                                                                                                                                                                                                                                                                                                                                                                                                                                                                                                                                                                                                                                                                                                                                                                                                                                                                                                                                                                                                                                                                                                                                                                                                                                                                                                                                                                                                                                                                                                                                                                                                                                                                                                                                                                                                                                                                               | BASINS                          | 01-Jun | 08-Jun | 15-Jun | 22-Jun | 29-Jun | 06-Jul | 13-Jul | 20-Jul | 27-Jul | 03-Aug | 10-Aug | 17-Aug | 24-Aug | 31-Aug   | 07-Sep      | 14-Sep      | 21-Sep      | 28-Sep | 05-Oct | 12-0ct | 19-0ct | 26-Oct | 02-Nov | 09-Nov | 16-Nov | 23-Nov | 30-Nov |
| North Peace 1 2 3 3 4 4 4 4 4 4 4 4 4 4 4 4 4 5 5 5 5 5                                                                                                                                                                                                                                                                                                                                                                                                                                                                                                                                                                                                                                                                                                                                                                                                                                                                                                                                                                                                                                                                                                                                                                                                                                                                                                                                                                                                                                                                                                                                                                                                                                                                                                                                                                                                                                                                                                                                                                                                                                                                        | Fort Nelson                     | 2      | 3      | 4      | 4      | 4      | 4      | 5      | 5      | 5      | 5      | 5      | 5      | 5      | 5        | 5           | 5           | 5           | 5      | 5      | 5      | 5      | 5      | 5      | 5      | 5      | 5      | 5      |
| South Peace 1 2 2 2 3 4 4 5 5 5 5 5 5 5 5 5 5 5 5 5 5 5 5 5                                                                                                                                                                                                                                                                                                                                                                                                                                                                                                                                                                                                                                                                                                                                                                                                                                                                                                                                                                                                                                                                                                                                                                                                                                                                                                                                                                                                                                                                                                                                                                                                                                                                                                                                                                                                                                                                                                                                                                                                                                                                    | East Peace                      | 3      | 3      | 4      | 4      | 4      | 4      | 4      | 4      | 4      | 4      | 4      | 4      | 4      | 4        | 4           | 4           | 4           | 5      | 5      | 5      | 5      | 5      | 5      | 5      | 5      | 5      | 5      |
| ## Drought Levels: 0                                                                                                                                                                                                                                                                                                                                                                                                                                                                                                                                                                                                                                                                                                                                                                                                                                                                                                                                                                                                                                                                                                                                                                                                                                                                                                                                                                                                                                                                                                                                                                                                                                                                                                                                                                                                                                                                                                                                                                                                                                                                                                           | North Peace                     | 1      | 2      | 3      | 3      | 4      | 4      | 4      | 4      | 4      | 4      | 4      | 4      | 4      | 4        | 4           | 4           | 4           | 5      | 5      | 5      | 5      | 5      | 5      | 5      | 5      | 5      | 5      |
| Drought Levels: 0 1 2 3 4 5 ** Not updated outside of core drought season  ** Not updated outside of core drought season  **BASINS**    02-May   09-May   16-May   23-May   30-May   06-Jun   13-Jun   20-Jun   27-Jun   04-Jul   11-Jul   18-Jul   25-Jul   01-Aug   08-Aug   15-Aug   22-Aug   29-Aug   05-Sep   12-Sep   19-Sep   26-Sep   03-Oct   10-Oct   17-Oct   24-Oct   31-Oct   17-Oct   24-Oct   31-Oct   17-Oct   17 | South Peace                     | 1      | 2      | 2      | 2      | 3      | 4      | 4      | 5      | 5      | 5      | 5      | 5      | 5      | 5        | 5           | 5           | 5           | 5      | 5      | 5      | 5      | 4      | 4      | 4      | 5      | 5      | 5      |
| Drought Levels: 0 1 2 3 4 5 ** Not updated outside of core drought season  ** Not updated outside of core drought season  **BASINS**    02-May   09-May   16-May   23-May   30-May   06-Jun   13-Jun   20-Jun   27-Jun   04-Jul   11-Jul   18-Jul   25-Jul   01-Aug   08-Aug   15-Aug   22-Aug   29-Aug   05-Sep   12-Sep   19-Sep   26-Sep   03-Oct   10-Oct   17-Oct   24-Oct   31-Oct   31-Oct   17-Oct   24-Oct   31-Oct   17-Oct   17 |                                 |        |        |        |        |        |        |        |        |        |        |        |        |        |          |             |             |             |        |        |        |        |        |        |        |        |        |        |
| BASINS 02-May 09-May 16-May 23-May 30-May 06-Jun 13-Jun 20-Jun 27-Jun 04-Jul 11-Jul 18-Jul 25-Jul 01-Aug 08-Aug 15-Aug 22-Aug 29-Aug 05-Sep 12-Sep 19-Sep 26-Sep 03-Oct 10-Oct 17-Oct 24-Oct 31-Oct                                                                                                                                                                                                                                                                                                                                                                                                                                                                                                                                                                                                                                                                                                                                                                                                                                                                                                                                                                                                                                                                                                                                                                                                                                                                                                                                                                                                                                                                                                                                                                                                                                                                                                                                                                                                                                                                                                                            | 2024 DROUGHT LEVELS AT A GLANCE |        |        |        |        |        |        |        |        |        |        |        |        |        |          |             |             |             |        |        |        |        |        |        |        |        |        |        |
| BASINS 02-May 09-May 16-May 23-May 30-May 06-Jun 13-Jun 20-Jun 27-Jun 04-Jul 11-Jul 18-Jul 25-Jul 01-Aug 08-Aug 15-Aug 22-Aug 29-Aug 05-Sep 12-Sep 19-Sep 26-Sep 03-Oct 10-Oct 17-Oct 24-Oct 31-Oct                                                                                                                                                                                                                                                                                                                                                                                                                                                                                                                                                                                                                                                                                                                                                                                                                                                                                                                                                                                                                                                                                                                                                                                                                                                                                                                                                                                                                                                                                                                                                                                                                                                                                                                                                                                                                                                                                                                            | Drought Levels:                 | 0      |        | 1      |        | 2      |        | 3      |        | 4      |        | 5      |        | *      | Not upda | ted outside | e of core d | rought seas | son    |        |        |        |        |        |        |        |        |        |
|                                                                                                                                                                                                                                                                                                                                                                                                                                                                                                                                                                                                                                                                                                                                                                                                                                                                                                                                                                                                                                                                                                                                                                                                                                                                                                                                                                                                                                                                                                                                                                                                                                                                                                                                                                                                                                                                                                                                                                                                                                                                                                                                |                                 |        |        |        |        |        |        |        |        |        |        |        |        |        |          |             |             |             |        |        |        |        |        |        |        |        |        |        |
| Fort Noison 2 2 4 4 4 4 4 4 4 4 4 4 4 4 4 4 4 4 4                                                                                                                                                                                                                                                                                                                                                                                                                                                                                                                                                                                                                                                                                                                                                                                                                                                                                                                                                                                                                                                                                                                                                                                                                                                                                                                                                                                                                                                                                                                                                                                                                                                                                                                                                                                                                                                                                                                                                                                                                                                                              | BASINS                          | 02-May | 09-May | 16-May | 23-May | 30-May | 06-Jun | 13-Jun | 20-Jun | 27-Jun | 04-Jul | 11-Jul | 18-Jul | 25-Jul | 01-Aug   | 08-Aug      | 15-Aug      | 22-Aug      | 29-Aug | 05-Sep | 12-Sep | 19-Sep | 26-Sep | 03-Oct | 10-Oct | 17-0ct | 24-0ct | 31-0ct |
| TOTAL SOIL 5 5 5 5 5 5 5 5 5 5 5 5 5 5 5 5 5 5 5                                                                                                                                                                                                                                                                                                                                                                                                                                                                                                                                                                                                                                                                                                                                                                                                                                                                                                                                                                                                                                                                                                                                                                                                                                                                                                                                                                                                                                                                                                                                                                                                                                                                                                                                                                                                                                                                                                                                                                                                                                                                               | Fort Nelson                     | 3      | 3      | 4      | 4      | 4      | 4      | 4      | 4      | 3      | 3      | 3      | 4      | 4      | 4        | 4           | 4           | 4           | 5      | 5      | 5      | 5      | 5      | 5      | 4      | 3      | 3      | *      |
| East Peace 5 5 5 5 5 5 5 5 5 5 4 4 4 4 4 4 4 4 4                                                                                                                                                                                                                                                                                                                                                                                                                                                                                                                                                                                                                                                                                                                                                                                                                                                                                                                                                                                                                                                                                                                                                                                                                                                                                                                                                                                                                                                                                                                                                                                                                                                                                                                                                                                                                                                                                                                                                                                                                                                                               | East Peace                      | 5      | 5      | 5      | 5      | 5      | 5      | 5      | 5      | 4      | 4      | 4      | 4      | 4      | 4        | 4           | 4           | 4           | 4      | 5      | 5      | 5      | 5      | 4      | 4      | 4      | 4      | *      |
| North Peace 4 4 4 4 4 4 4 4 3 3 3 3 3 3 2 2 3 3 3 3                                                                                                                                                                                                                                                                                                                                                                                                                                                                                                                                                                                                                                                                                                                                                                                                                                                                                                                                                                                                                                                                                                                                                                                                                                                                                                                                                                                                                                                                                                                                                                                                                                                                                                                                                                                                                                                                                                                                                                                                                                                                            |                                 | 4      | 4      | 4      | 4      | 4      | 4      | 4      | 4      | 3      | 3      | 3      | 3      | 3      | 2        | 2           | 3           | 3           | 3      | 4      | 4      | 4      | 4      | 4      |        | 2      | 2      | *      |

## **Historical Drought**