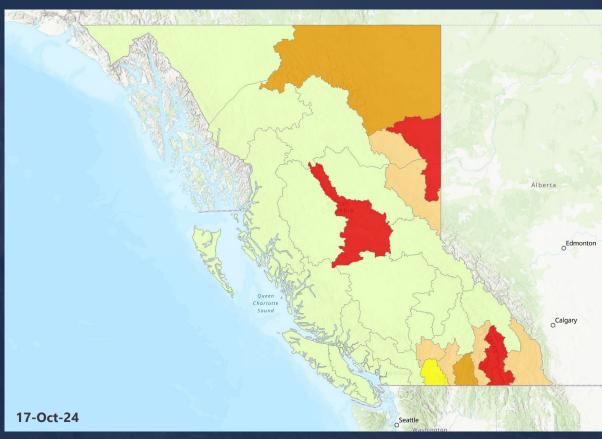

## **Historical Drought**

| Drought Levels: 0   1   2   3   4   5   Not updated outside of core drought season                                                                                                                                                                                                                                                                                                                                                                                                                                                                                                                                                                                                                                                                                                                                                                                                                                                                                                                                                                                                                                                                                                                                                                                                                                                                                                                                                                                                                                                                                                                                                                                                                                                                                                                                                                                                                                                                                                                                                                                                                                             | 2022 DROUGHT LEVELS AT A GLANCE |        |        |        |        |        |        |        |        |        |        |        |        |        |          |             |             |             |        |        |        |        |        |        |        |        |        |        |
|--------------------------------------------------------------------------------------------------------------------------------------------------------------------------------------------------------------------------------------------------------------------------------------------------------------------------------------------------------------------------------------------------------------------------------------------------------------------------------------------------------------------------------------------------------------------------------------------------------------------------------------------------------------------------------------------------------------------------------------------------------------------------------------------------------------------------------------------------------------------------------------------------------------------------------------------------------------------------------------------------------------------------------------------------------------------------------------------------------------------------------------------------------------------------------------------------------------------------------------------------------------------------------------------------------------------------------------------------------------------------------------------------------------------------------------------------------------------------------------------------------------------------------------------------------------------------------------------------------------------------------------------------------------------------------------------------------------------------------------------------------------------------------------------------------------------------------------------------------------------------------------------------------------------------------------------------------------------------------------------------------------------------------------------------------------------------------------------------------------------------------|---------------------------------|--------|--------|--------|--------|--------|--------|--------|--------|--------|--------|--------|--------|--------|----------|-------------|-------------|-------------|--------|--------|--------|--------|--------|--------|--------|--------|--------|--------|
| BASINS 02 May 09 May 16 May 23 May 30 May 06 Aun 13 Jun 20 Jun 30 Jun 14 Jul 21 Jul 28 Jul 28 Jul 28 Jul 29 Jul 29 Jul 20 | Drought Levels:                 | 0      |        | 1      |        | 2      |        | 3      |        | 4      |        | 5      |        | *      | Not upda | ted outside | e of core d | rought seas | son    |        |        |        |        |        |        |        |        |        |
| Fort Nelson                                                                                                                                                                                                                                                                                                                                                                                                                                                                                                                                                                                                                                                                                                                                                                                                                                                                                                                                                                                                                                                                                                                                                                                                                                                                                                                                                                                                                                                                                                                                                                                                                                                                                                                                                                                                                                                                                                                                                                                                                                                                                                                    | ű                               |        |        |        |        |        |        |        |        |        |        |        |        |        |          |             |             |             |        |        |        |        |        |        |        |        |        |        |
| East Peace                                                                                                                                                                                                                                                                                                                                                                                                                                                                                                                                                                                                                                                                                                                                                                                                                                                                                                                                                                                                                                                                                                                                                                                                                                                                                                                                                                                                                                                                                                                                                                                                                                                                                                                                                                                                                                                                                                                                                                                                                                                                                                                     | BASINS                          | 02-May | 09-May | 16-May | 23-May | 30-May | 06-Jun | 13-Jun | 20-Jun | 30-Jun | 14-Jul | 21-Jul | 28-Jul | 04-Aug | 11-Aug   | 25-Aug      | 01-Sep      | 08-Sep      | 15-Sep | 22-Sep | 06-Oct | 13-0ct | 20-Oct | 27-Oct | 03-Nov | 10-Nov | 24-Nov | 01-Dec |
| North Peace   South Peace      | Fort Nelson                     |        |        |        |        |        |        |        |        | 0      | 0      | 0      | 0      | 0      | 0        | 1           | 2           | 3           | 3      | 4      | 4      | 5      | 5      | 5      | 5      | 5      | 5      | 4      |
| South Peace                                                                                                                                                                                                                                                                                                                                                                                                                                                                                                                                                                                                                                                                                                                                                                                                                                                                                                                                                                                                                                                                                                                                                                                                                                                                                                                                                                                                                                                                                                                                                                                                                                                                                                                                                                                                                                                                                                                                                                                                                                                                                                                    | East Peace                      |        |        |        |        |        |        |        |        | 0      | 0      | 0      | 1      | 1      | 1        | 1           | 2           | 3           | 3      | 3      | 4      | 5      | 5      | 5      | 5      | 5      | 5      | 5      |
| ## 2023 DROUGHT LEVELS AT A GLANCE    Drought Levels:   O                                                                                                                                                                                                                                                                                                                                                                                                                                                                                                                                                                                                                                                                                                                                                                                                                                                                                                                                                                                                                                                                                                                                                                                                                                                                                                                                                                                                                                                                                                                                                                                                                                                                                                                                                                                                                                                                                                                                                                                                                                                                      | North Peace                     |        |        |        |        |        |        |        |        | 0      | 0      | 0      | 0      | 0      | 0        | 1           | 1           | 2           | 2      | 3      | 4      | 5      | 5      | 5      | 5      | 5      | 5      | 5      |
| Drought Levels:         0         1         2         3         4         5         * Not updated outside of core drought season           BASINS         01-Jun         08-Jun         15-Jun         29-Jun         09-Jul         13-Jul         20-Jul         29-Jul         09-Jul         13-Jul         20-Jul         17-Aug         14-Aug         31-Aug         07-Sep         14-Sep         21-Sep         28-Sep         05-Oct         12-Oct         19-Oct         26-Oct         02-Nov         16-Nov         23-Nov         30-Nov           Fort Nelson         2         3         4         4         4         5         5         5         5         5         5         5         5         5         5         5         5         5         5         5         5         5         5         5         5         5         5         5         5         5         5         5         5         5         5         5         5         5         5         5         5         5         5         5         5         5         5         5         5         5         5         5         5         5         5         5         5         5                                                                                                                                                                                                                                                                                                                                                                                                                                                                                                                                                                                                                                                                                                                                                                                                                                                                                                                                              | South Peace                     |        |        |        |        |        |        |        |        | 0      | 0      | 0      | 0      | 0      | 0        | 1           | 2           | 3           | 3      | 3      | 4      | 5      | 5      | 5      | 5      | 5      | 5      | 5      |
| Drought Levels:         0         1         2         3         4         5         * Not updated outside of core drought season           BASINS         01-Jun         08-Jun         15-Jun         29-Jun         09-Jul         13-Jul         20-Jul         29-Jul         09-Jul         13-Jul         20-Jul         17-Aug         14-Aug         31-Aug         07-Sep         14-Sep         21-Sep         28-Sep         05-Oct         12-Oct         19-Oct         26-Oct         02-Nov         16-Nov         23-Nov         30-Nov           Fort Nelson         2         3         4         4         4         5         5         5         5         5         5         5         5         5         5         5         5         5         5         5         5         5         5         5         5         5         5         5         5         5         5         5         5         5         5         5         5         5         5         5         5         5         5         5         5         5         5         5         5         5         5         5         5         5         5         5         5         5                                                                                                                                                                                                                                                                                                                                                                                                                                                                                                                                                                                                                                                                                                                                                                                                                                                                                                                                              |                                 |        |        |        |        |        |        |        |        |        |        |        |        |        |          |             |             |             |        |        |        |        |        |        |        |        |        |        |
| BASINS 01-Jun 08 Jun 15 Jun 22-Jun 29 Jun 06 Jul 13 Jul 20 Jul 27-Jul 03 Aug 10 Aug 17-Aug 24 Aug 31 Aug 07-Sep 14 Sep 21-Sep 28 Sep 05-Oct 12-Oct 19-Oct 26-Oct 02-Nov 09-Nov 16-Nov 23 Nov 30-Nov Fort Nelson 2 3 4 4 4 5 5 5 5 5 5 5 5 5 5 5 5 5 5 5 5                                                                                                                                                                                                                                                                                                                                                                                                                                                                                                                                                                                                                                                                                                                                                                                                                                                                                                                                                                                                                                                                                                                                                                                                                                                                                                                                                                                                                                                                                                                                                                                                                                                                                                                                                                                                                                                                      | 2023 DROUGHT LEVELS AT A GLANCE |        |        |        |        |        |        |        |        |        |        |        |        |        |          |             |             |             |        |        |        |        |        |        |        |        |        |        |
| Fort Nelson 2 3 4 4 4 4 5 5 5 5 5 5 5 5 5 5 5 5 5 5 5                                                                                                                                                                                                                                                                                                                                                                                                                                                                                                                                                                                                                                                                                                                                                                                                                                                                                                                                                                                                                                                                                                                                                                                                                                                                                                                                                                                                                                                                                                                                                                                                                                                                                                                                                                                                                                                                                                                                                                                                                                                                          | Drought Levels:                 | 0      |        | 1      |        | 2      |        | 3      |        | 4      |        | 5      |        | *      | Not upda | ted outside | e of core d | rought seas | son    |        |        |        |        |        |        |        |        |        |
| Fort Nelson 2 3 4 4 4 4 5 5 5 5 5 5 5 5 5 5 5 5 5 5 5                                                                                                                                                                                                                                                                                                                                                                                                                                                                                                                                                                                                                                                                                                                                                                                                                                                                                                                                                                                                                                                                                                                                                                                                                                                                                                                                                                                                                                                                                                                                                                                                                                                                                                                                                                                                                                                                                                                                                                                                                                                                          |                                 |        |        |        |        |        |        |        |        |        |        |        |        |        |          |             |             |             |        |        |        |        |        |        |        |        |        |        |
| East Peace 3 3 3 4 4 4 4 4 4 4 4 4 4 4 4 4 4 4 4                                                                                                                                                                                                                                                                                                                                                                                                                                                                                                                                                                                                                                                                                                                                                                                                                                                                                                                                                                                                                                                                                                                                                                                                                                                                                                                                                                                                                                                                                                                                                                                                                                                                                                                                                                                                                                                                                                                                                                                                                                                                               | BASINS                          | 01-Jun | 08-Jun | 15-Jun | 22-Jun | 29-Jun | 06-Jul | 13-Jul | 20-Jul | 27-Jul | 03-Aug | 10-Aug | 17-Aug | 24-Aug | 31-Aug   | 07-Sep      | 14-Sep      | 21-Sep      | 28-Sep | 05-Oct | 12-0ct | 19-0ct | 26-Oct | 02-Nov | 09-Nov | 16-Nov | 23-Nov | 30-Nov |
| North Peace 1 2 3 3 4 4 4 4 4 4 4 4 4 4 4 4 4 5 5 5 5 5                                                                                                                                                                                                                                                                                                                                                                                                                                                                                                                                                                                                                                                                                                                                                                                                                                                                                                                                                                                                                                                                                                                                                                                                                                                                                                                                                                                                                                                                                                                                                                                                                                                                                                                                                                                                                                                                                                                                                                                                                                                                        | Fort Nelson                     | 2      | 3      | 4      | 4      | 4      | 4      | 5      | 5      | 5      | 5      | 5      | 5      | 5      | 5        | 5           | 5           | 5           | 5      | 5      | 5      | 5      | 5      | 5      | 5      | 5      | 5      | 5      |
| South Peace 1 2 2 2 3 4 4 5 5 5 5 5 5 5 5 5 5 5 5 5 5 5 5 5                                                                                                                                                                                                                                                                                                                                                                                                                                                                                                                                                                                                                                                                                                                                                                                                                                                                                                                                                                                                                                                                                                                                                                                                                                                                                                                                                                                                                                                                                                                                                                                                                                                                                                                                                                                                                                                                                                                                                                                                                                                                    | East Peace                      | 3      | 3      | 4      | 4      | 4      | 4      | 4      | 4      | 4      | 4      | 4      | 4      | 4      | 4        | 4           | 4           | 4           | 5      | 5      | 5      | 5      | 5      | 5      | 5      | 5      | 5      | 5      |
| ## Drought Levels: 0                                                                                                                                                                                                                                                                                                                                                                                                                                                                                                                                                                                                                                                                                                                                                                                                                                                                                                                                                                                                                                                                                                                                                                                                                                                                                                                                                                                                                                                                                                                                                                                                                                                                                                                                                                                                                                                                                                                                                                                                                                                                                                           | North Peace                     | 1      | 2      | 3      | 3      | 4      | 4      | 4      | 4      | 4      | 4      | 4      | 4      | 4      | 4        | 4           | 4           | 4           | 5      | 5      | 5      | 5      | 5      | 5      | 5      | 5      | 5      | 5      |
| Drought Levels: 0 1 2 3 4 5 ** Not updated outside of core drought season  ** Not updated outside of core drought season  **BASINS**    02-May   09-May   16-May   23-May   30-May   06-Jun   13-Jun   20-Jun   27-Jun   04-Jul   11-Jul   18-Jul   25-Jul   01-Aug   08-Aug   15-Aug   22-Aug   29-Aug   05-Sep   12-Sep   19-Sep   26-Sep   03-Oct   10-Oct   17-Oct   24-Oct   31-Oct   17-Oct   24-Oct   31-Oct   17-Oct   17 | South Peace                     | 1      | 2      | 2      | 2      | 3      | 4      | 4      | 5      | 5      | 5      | 5      | 5      | 5      | 5        | 5           | 5           | 5           | 5      | 5      | 5      | 5      | 4      | 4      | 4      | 5      | 5      | 5      |
| Drought Levels: 0 1 2 3 4 5 ** Not updated outside of core drought season  ** Not updated outside of core drought season  **BASINS**    02-May   09-May   16-May   23-May   30-May   06-Jun   13-Jun   20-Jun   27-Jun   04-Jul   11-Jul   18-Jul   25-Jul   01-Aug   08-Aug   15-Aug   22-Aug   29-Aug   05-Sep   12-Sep   19-Sep   26-Sep   03-Oct   10-Oct   17-Oct   24-Oct   31-Oct   31-Oct   17-Oct   24-Oct   31-Oct   17-Oct   17 |                                 |        |        |        |        |        |        |        |        |        |        |        |        |        |          |             |             |             |        |        |        |        |        |        |        |        |        |        |
| BASINS 02-May 09-May 16-May 23-May 30-May 06-Jun 13-Jun 20-Jun 27-Jun 04-Jul 11-Jul 18-Jul 25-Jul 01-Aug 08-Aug 15-Aug 22-Aug 29-Aug 05-Sep 12-Sep 19-Sep 26-Sep 03-Oct 10-Oct 17-Oct 24-Oct 31-Oct                                                                                                                                                                                                                                                                                                                                                                                                                                                                                                                                                                                                                                                                                                                                                                                                                                                                                                                                                                                                                                                                                                                                                                                                                                                                                                                                                                                                                                                                                                                                                                                                                                                                                                                                                                                                                                                                                                                            | 2024 DROUGHT LEVELS AT A GLANCE |        |        |        |        |        |        |        |        |        |        |        |        |        |          |             |             |             |        |        |        |        |        |        |        |        |        |        |
| BASINS 02-May 09-May 16-May 23-May 30-May 06-Jun 13-Jun 20-Jun 27-Jun 04-Jul 11-Jul 18-Jul 25-Jul 01-Aug 08-Aug 15-Aug 22-Aug 29-Aug 05-Sep 12-Sep 19-Sep 26-Sep 03-Oct 10-Oct 17-Oct 24-Oct 31-Oct                                                                                                                                                                                                                                                                                                                                                                                                                                                                                                                                                                                                                                                                                                                                                                                                                                                                                                                                                                                                                                                                                                                                                                                                                                                                                                                                                                                                                                                                                                                                                                                                                                                                                                                                                                                                                                                                                                                            | Drought Levels:                 | 0      |        | 1      |        | 2      |        | 3      |        | 4      |        | 5      |        | *      | Not upda | ted outside | e of core d | rought seas | son    |        |        |        |        |        |        |        |        |        |
|                                                                                                                                                                                                                                                                                                                                                                                                                                                                                                                                                                                                                                                                                                                                                                                                                                                                                                                                                                                                                                                                                                                                                                                                                                                                                                                                                                                                                                                                                                                                                                                                                                                                                                                                                                                                                                                                                                                                                                                                                                                                                                                                |                                 |        |        |        |        |        |        |        |        |        |        |        |        |        |          |             |             |             |        |        |        |        |        |        |        |        |        |        |
| Fort Noison 2 2 4 4 4 4 4 4 4 4 4 4 4 4 4 4 4 4 4                                                                                                                                                                                                                                                                                                                                                                                                                                                                                                                                                                                                                                                                                                                                                                                                                                                                                                                                                                                                                                                                                                                                                                                                                                                                                                                                                                                                                                                                                                                                                                                                                                                                                                                                                                                                                                                                                                                                                                                                                                                                              | BASINS                          | 02-May | 09-May | 16-May | 23-May | 30-May | 06-Jun | 13-Jun | 20-Jun | 27-Jun | 04-Jul | 11-Jul | 18-Jul | 25-Jul | 01-Aug   | 08-Aug      | 15-Aug      | 22-Aug      | 29-Aug | 05-Sep | 12-Sep | 19-Sep | 26-Sep | 03-Oct | 10-Oct | 17-0ct | 24-0ct | 31-0ct |
| TOTAL SOIL 5 5 5 5 5 5 5 5 5 5 5 5 5 5 5 5 5 5 5                                                                                                                                                                                                                                                                                                                                                                                                                                                                                                                                                                                                                                                                                                                                                                                                                                                                                                                                                                                                                                                                                                                                                                                                                                                                                                                                                                                                                                                                                                                                                                                                                                                                                                                                                                                                                                                                                                                                                                                                                                                                               | Fort Nelson                     | 3      | 3      | 4      | 4      | 4      | 4      | 4      | 4      | 3      | 3      | 3      | 4      | 4      | 4        | 4           | 4           | 4           | 5      | 5      | 5      | 5      | 5      | 5      | 4      | 3      | 3      | *      |
| East Peace 5 5 5 5 5 5 5 5 5 5 4 4 4 4 4 4 4 4 4                                                                                                                                                                                                                                                                                                                                                                                                                                                                                                                                                                                                                                                                                                                                                                                                                                                                                                                                                                                                                                                                                                                                                                                                                                                                                                                                                                                                                                                                                                                                                                                                                                                                                                                                                                                                                                                                                                                                                                                                                                                                               | East Peace                      | 5      | 5      | 5      | 5      | 5      | 5      | 5      | 5      | 4      | 4      | 4      | 4      | 4      | 4        | 4           | 4           | 4           | 4      | 5      | 5      | 5      | 5      | 4      | 4      | 4      | 4      | *      |
| North Peace 4 4 4 4 4 4 4 4 3 3 3 3 3 3 2 2 3 3 3 3                                                                                                                                                                                                                                                                                                                                                                                                                                                                                                                                                                                                                                                                                                                                                                                                                                                                                                                                                                                                                                                                                                                                                                                                                                                                                                                                                                                                                                                                                                                                                                                                                                                                                                                                                                                                                                                                                                                                                                                                                                                                            |                                 | 4      | 4      | 4      | 4      | 4      | 4      | 4      | 4      | 3      | 3      | 3      | 3      | 3      | 2        | 2           | 3           | 3           | 3      | 4      | 4      | 4      | 4      | 4      |        | 2      | 2      | *      |

## **Historical Drought**