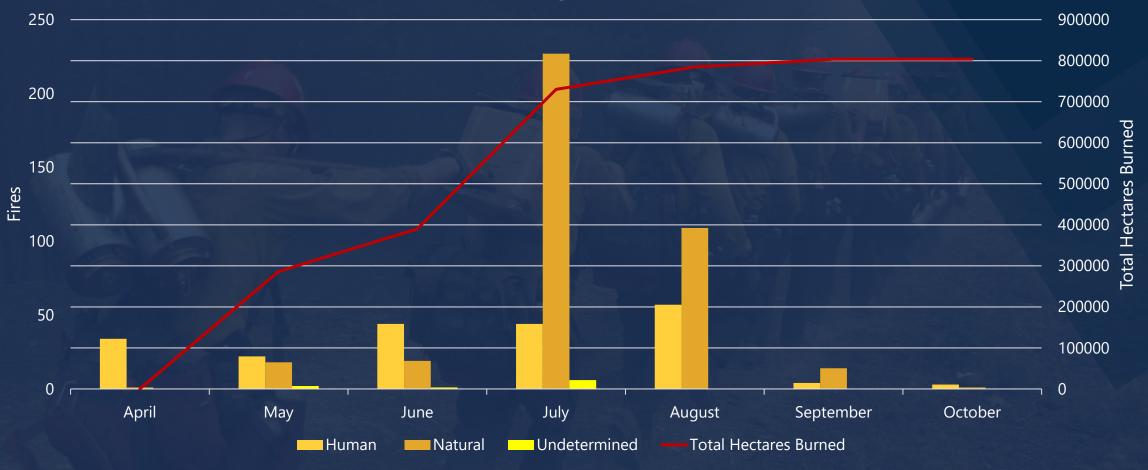

## Wildfire Activity by Month

**Prince George Fire Centre** 

# Notable fires in the Peace region

Wildmare Creek (G70167) – April 24 (Hx) – 76 ha

Patry Creek (G90207) – **Holdover** (Lx); May 2 – 170,806 ha

Nogah Creek (G90228) – **Holdover** (Lx); May 5 – 508,453 ha

Sikanni Park (G80270) – **Holdover** (Lx); May 10 – 25,379 ha

Parker Lake (G90267) – May 10 (Hx) – 12,348 ha

Snowfall Creek (G80286) – **Holdover** (Lx); May 11 – 11,155 ha

G80305 (N side of Doig River) – May 12 (Hx) – 651 ha

G81369 (N of N Boundary Lake) – July 22 (Lx) – 165 ha

Evacuation orders

**Evacuation alerts** 

Area restrictions

SOLE and/or BCR